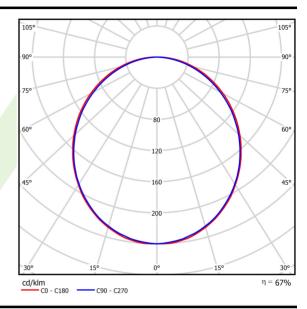

## Light and electrical data

| Light source                              | LED                                     |
|-------------------------------------------|-----------------------------------------|
| Luminous flux LED [lm]                    | 2617                                    |
| LED power [W]                             | 13,3                                    |
| Luminaire luminous flux [lm]              | 1744                                    |
| Power of luminaire [W]                    | 14,4                                    |
| Luminaire's light efficiency [lm/W]       | 121,1                                   |
| Color of the light [K]                    | 4000                                    |
| CRI                                       | >80                                     |
| SDCM (LED sources)                        | 3                                       |
| Beam angle [°]                            | (C0-C180) / (C90-C270) - 109° / 107,2°  |
| Photobiological risk class (IEC/EN 62471) | RG0                                     |
| Protection against electric shock         | I                                       |
| Protection degree                         | IP20/44                                 |
| Voltage                                   | 220240 V, 5060 Hz                       |
| Lifetime of LED sources [h]               | 100000 (1) / 147000 (2)                 |
| Lx/By                                     | L80/B10 (1) / L70/B50 (2)               |
| Operating temperature range [°C]          | 5 ÷ 30                                  |
| Driver                                    | standard on/off (E)                     |
| Power factor cos φ                        | >0,95                                   |
| Circuit load capacity                     | 46 (B10), 74 (B16), 72 (C10), 115 (C16) |

# A graph of light