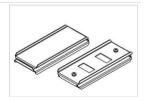

## **Description**

The group of X-line luminaries is made of aluminum profile with opal diffuser or micro-prismatic diffuser. The luminaries may be joined with special connectors providing great freedom in arranging elements of the system and its functionality.

### **Accessories**

Index 0E1XLL-SLED

Name X-LINE Clamp for line luminaires