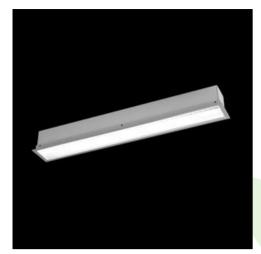

**Product:** X-LINE G/K LED 2600 PLX E 24 840 LINE-S / L-1122MM

Index: 19.4135.2121.24

## **Description**

The group of X-line luminaries is made of aluminum profile with opal diffuser or micro-prismatic diffuser. The luminaries may be joined with special connectors providing great freedom in arranging elements of the system and its functionality.

## Mechanical data

| Assembly           | mounted in plasterboard ceilings |
|--------------------|----------------------------------|
| Material           | aluminum                         |
| Color              | anodised aluminum                |
| Diffuser           | PLX (PMMA opal)                  |
| Impact resistant   | IK04                             |
| Weight [kg]        | 3,2                              |
| Dimensions [mm]    | 1122 x 80 x 136                  |
| Mounting hole [mm] | 1122 x 70                        |