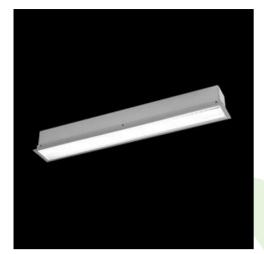

## **Description**

The group of X-line luminaries is made of aluminum profile with opal diffuser or micro-prismatic diffuser. The luminaries may be joined with special connectors providing great freedom in arranging elements of the system and its functionality.

## **Product information**

| Category | Recessed luminaires                                     |
|----------|---------------------------------------------------------|
| Family   | X-LINE G/K LED LINE                                     |
| Name     | X-LINE G/K LED 1300 MICRO-PRM E 24 840 LINE-S / L-562MM |
| Index    | 19.4135.1221.24                                         |
| EAN      | 5902023878893                                           |

## Mechanical data

| Assembly           | mounted in plasterboard ceilings          |
|--------------------|-------------------------------------------|
| Material           | aluminum                                  |
| Color              | anodised aluminum                         |
| Diffuser           | Micro-PRM (micro-prismatic diffuser PMMA) |
| Impact resistant   | IK04                                      |
| Dimensions [mm]    | 562 x 80 x 136                            |
| Mounting hole [mm] | 562 x 70                                  |