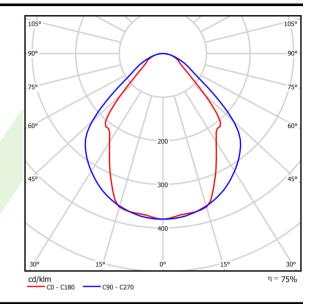

## Light and electrical data

| Light source                              | LED                                       |
|-------------------------------------------|-------------------------------------------|
| Luminous flux LED [lm]                    | 1420                                      |
| LED power [W]                             | 8                                         |
| Luminaire luminous flux [lm]              | 1070                                      |
| Power of luminaire [W]                    | 9                                         |
| Luminaire's light efficiency [lm/W]       | 118,9                                     |
| Color of the light [K]                    | 4000                                      |
| CRI                                       | >80                                       |
| SDCM (LED sources)                        | 3                                         |
| Beam angle [°]                            | (C0-C180) / (C90-C270) - 82,8° /<br>97,2° |
| Photobiological risk class (IEC/EN 62471) | RG0                                       |
| Protection against electric shock         | I                                         |
| Protection degree                         | IP20/44                                   |
| Voltage                                   | 220240 V, 5060 Hz                         |
| Lifetime of LED sources [h]               | 100000 (1) / 147000 (2)                   |
| Lx/By                                     | L80/B10 (1) / L70/B50 (2)                 |
| Operating temperature range [°C]          | 5 ÷ 30                                    |
| Driver                                    | standard on/off (E)                       |
| Power factor cos φ                        | >0,9                                      |
| Circuit load capacity                     | 23 (B10), 36 (B16), 35(C10), 60 (C16)     |

# A graph of light