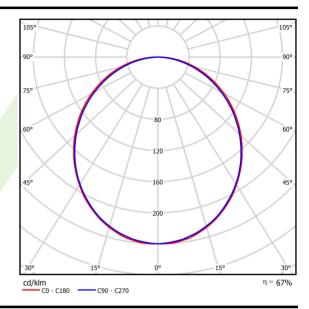

## Light and electrical data

| Light source                              | LED                                       |
|-------------------------------------------|-------------------------------------------|
| Luminous flux LED [lm]                    | 1420                                      |
| LED power [W]                             | 8                                         |
| Luminaire luminous flux [lm]              | 947                                       |
| Power of luminaire [W]                    | 9                                         |
| Luminaire's light efficiency [lm/W]       | 105,2                                     |
| Color of the light [K]                    | 4000                                      |
| CRI                                       | >80                                       |
| SDCM (LED sources)                        | 3                                         |
| Beam angle [°]                            | (C0-C180) / (C90-C270) - 109° /<br>107,2° |
| Photobiological risk class (IEC/EN 62471) | RG0                                       |
| Protection against electric shock         | I                                         |
| Protection degree                         | IP20/44                                   |
| Voltage                                   | 220240 V, 5060 Hz                         |
| Lifetime of LED sources [h]               | 100000 (1) / 147000 (2)                   |
| Lx/By                                     | L80/B10 (1) / L70/B50 (2)                 |
| Operating temperature range [°C]          | 5 ÷ 30                                    |
| Driver                                    | standard on/off (E)                       |
| Power factor cos φ                        | >0,9                                      |
| ι στισι ιασίσι σσο φ                      | <b>~</b> 0,9                              |

# A graph of light