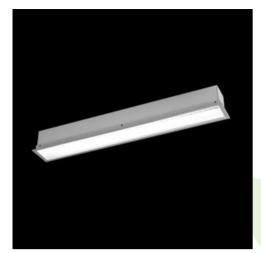

**Product: X-LINE G/K LED 1300 PLX E 24 840 LINE-S / L-562MM** 

Index: 19.4135.1121.24

### **Description**

The group of X-line luminaries is made of aluminum profile with opal diffuser or micro-prismatic diffuser. The luminaries may be joined with special connectors providing great freedom in arranging elements of the system and its functionality.

### Mechanical data

| Assembly           | mounted in plasterboard ceilings |
|--------------------|----------------------------------|
| Material           | aluminum                         |
| Color              | anodised aluminum                |
| Diffuser           | PLX (PMMA opal)                  |
| Impact resistant   | IK04                             |
| Weight [kg]        | 1,74                             |
| Dimensions [mm]    | 562 x 80 x 136                   |
| Mounting hole [mm] | 562 x 70                         |