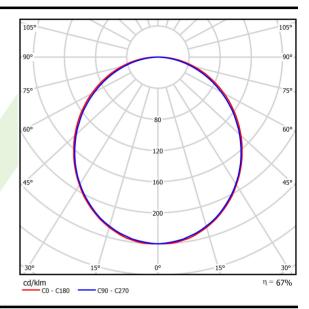

## Light and electrical data

| Light source                              | LED                                       |
|-------------------------------------------|-------------------------------------------|
| Luminous flux LED [lm]                    | 1349                                      |
| LED power [W]                             | 8                                         |
| Luminaire luminous flux [lm]              | 899                                       |
| Power of luminaire [W]                    | 9                                         |
| Luminaire's light efficiency [lm/W]       | 99,9                                      |
| Color of the light [K]                    | 3000                                      |
| CRI                                       | >80                                       |
| SDCM (LED sources)                        | 3                                         |
| Beam angle [°]                            | (C0-C180) / (C90-C270) - 109° /<br>107,2° |
| Photobiological risk class (IEC/EN 62471) | RG0                                       |
| Protection against electric shock         | I                                         |
| Protection degree                         | IP20/44                                   |
| Voltage                                   | 220240 V, 5060 Hz                         |
| Lifetime of LED sources [h]               | 100000 (1) / 147000 (2)                   |
| Lx/By                                     | L80/B10 (1) / L70/B50 (2)                 |
| Operating temperature range [°C]          | 5 ÷ 30                                    |
| Driver                                    | standard on/off (E)                       |
| Power factor cos φ                        | >0,9                                      |
| Circuit load capacity                     | 23 (B10), 36 (B16), 35(C10), 60 (C16)     |

# A graph of light