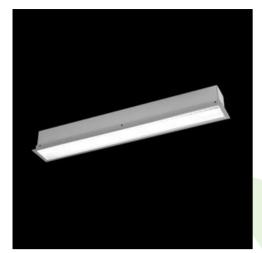

### **Description**

The group of X-line luminaries is made of aluminum profile with opal diffuser or micro-prismatic diffuser. The luminaries may be joined with special connectors providing great freedom in arranging elements of the system and its functionality.

### Mechanical data

| Assembly           | mounted in plasterboard ceilings |
|--------------------|----------------------------------|
| Material           | aluminum                         |
| Color              | anodised aluminum                |
| Diffuser           | PLX (PMMA opal)                  |
| Impact resistant   | IK04                             |
| Weight [kg]        | 1,6                              |
| Dimensions [mm]    | 562 x 80 x 136                   |
| Mounting hole [mm] | 562 x 70                         |