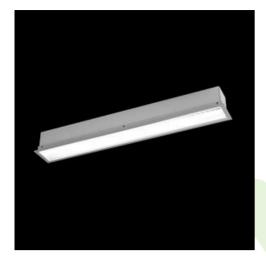

### **Description**

The group of X-line luminaries is made of aluminum profile with opal diffuser or micro-prismatic diffuser. The luminaries may be joined with special connectors providing great freedom in arranging elements of the system and its functionality.

### Mechanical data

| Assembly           | mounted in plasterboard ceilings          |
|--------------------|-------------------------------------------|
| Material           | aluminum                                  |
| Color              | anodised aluminum                         |
| Diffuser           | Micro-PRM (micro-prismatic diffuser PMMA) |
| Impact resistant   | IK04                                      |
| Weight [kg]        | 5,54                                      |
| Dimensions [mm]    | 2242 x 80 x 136                           |
| Mounting hole [mm] | 2242 x 70                                 |