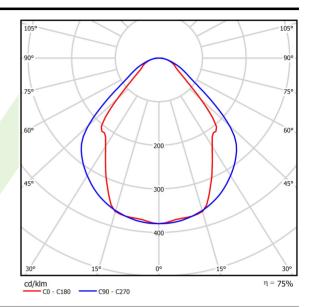

## Light and electrical data

| Light source                              | LED                                    |
|-------------------------------------------|----------------------------------------|
| Luminous flux LED [lm]                    | 5234                                   |
| LED power [W]                             | 26,6                                   |
| Luminaire luminous flux [lm]              | 3942                                   |
| Power of luminaire [W]                    | 28,2                                   |
| Luminaire's light efficiency [lm/W]       | 139,8                                  |
| Color of the light [K]                    | 4000                                   |
| CRI                                       | >80                                    |
| SDCM (LED sources)                        | 3                                      |
| Beam angle [°]                            | (C0-C180) / (C90-C270) - 82,8° / 97,2° |
| Photobiological risk class (IEC/EN 62471) | RG0                                    |
| Protection against electric shock         | I                                      |
| Protection degree                         | IP20/44                                |
| Voltage                                   | 220240 V, 5060 Hz                      |
| Lifetime of LED sources [h]               | 100000 (1) / 147000 (2)                |
| Lx/By                                     | L80/B10 (1) / L70/B50 (2)              |
| Operating temperature range [°C]          | 5 ÷ 30                                 |
| Driver                                    | standard on/off (E)                    |
| Power factor cos φ                        | >0,95                                  |
| Circuit load capacity                     | 30 (B10), 48 (B16), 43 (C10), 70       |

# A graph of light