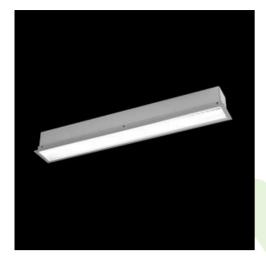

### **Description**

The group of X-line luminaries is made of aluminum profile with opal diffuser or micro-prismatic diffuser. The luminaries may be joined with special connectors providing great freedom in arranging elements of the system and its functionality.

### **Product information**

| Category | Recessed luminaires                                      |
|----------|----------------------------------------------------------|
| Family   | X-LINE G/K LED LINE                                      |
| Name     | X-LINE G/K LED 5200 MICRO-PRM E 24 830 LINE-S / L-2242MM |
| Index    | 19.4135.5211.24                                          |
| EAN      | 5902107146023                                            |

### Mechanical data

| Assembly           | mounted in plasterboard ceilings          |
|--------------------|-------------------------------------------|
| Material           | aluminum                                  |
| Color              | anodised aluminum                         |
| Diffuser           | Micro-PRM (micro-prismatic diffuser PMMA) |
| Impact resistant   | IK04                                      |
| Weight [kg]        | 5,54                                      |
| Dimensions [mm]    | 2242 x 80 x 136                           |
| Mounting hole [mm] | 2242 x 70                                 |