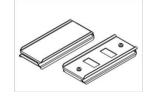

### Index OE1XLL-SLED

Name X-LINE Clamp for line luminaires

Luminous flux tolerance +/- 10%. Power tolerance +/- 10%. Technical data may be changed. Photos of the luminaires may differ from reality. Date of last update: 22-08-2025