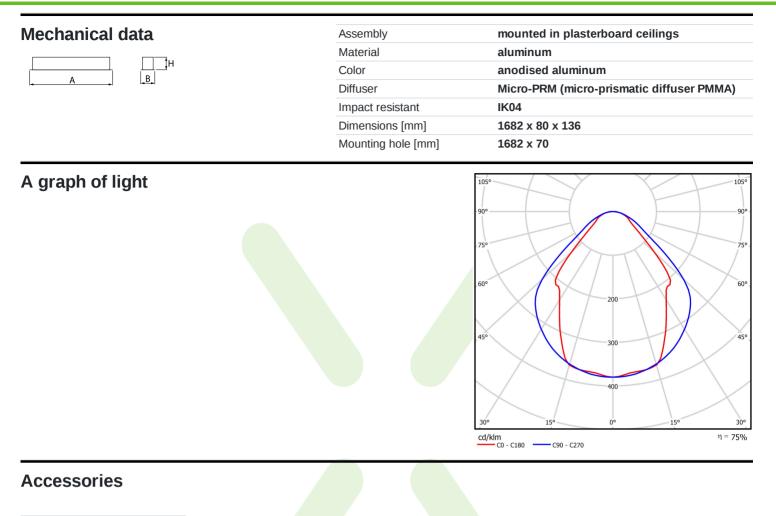

# Light and electrical data

| Light source                              | LED                                       |
|-------------------------------------------|-------------------------------------------|
| Luminous flux LED [lm]                    | 3926                                      |
| LED power [W]                             | 20                                        |
| Luminaire luminous flux [lm]              | 2957                                      |
| Power of luminaire [W]                    | 21,7                                      |
| Luminaire's light efficiency [lm/W]       | 136,3                                     |
| Color of the light [K]                    | 4000                                      |
| CRI                                       | >80                                       |
| SDCM (LED sources)                        | 3                                         |
| Beam angle [°]                            | (C0-C180) / (C90-C270) - 82,8° / 97,2°    |
| Photobiological risk class (IEC/EN 62471) | RG0                                       |
| Protection against electric shock         | I                                         |
| Protection degree                         | IP20/44                                   |
| Voltage                                   | 220240 V, 5060 Hz                         |
| Lifetime of LED sources [h]               | 100000 (1) / 147000 (2)                   |
| Lx/By                                     | L80/B10 (1) / L70/B50 (2)                 |
| Operating temperature range [°C]          | 5 ÷ 30                                    |
| Driver                                    | standard on/off (E)                       |
| Power factor $\cos \phi$                  | >0,95                                     |
| Circuit load capacity                     | 30 (B10), 48 (B16), 43 (C10), 70<br>(C16) |