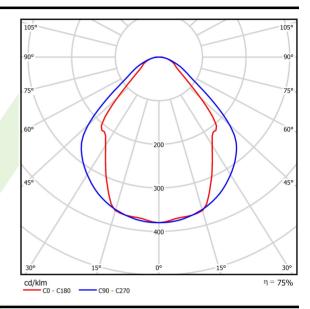

# Light and electrical data

| Light source                              | LED                                    |
|-------------------------------------------|----------------------------------------|
| Luminous flux LED [lm]                    | 3788                                   |
| LED power [W]                             | 20                                     |
| Luminaire luminous flux [lm]              | 2853                                   |
| Power of luminaire [W]                    | 21,7                                   |
| Luminaire's light efficiency [lm/W]       | 131,5                                  |
| Color of the light [K]                    | 3000                                   |
| CRI                                       | >80                                    |
| SDCM (LED sources)                        | 3                                      |
| Beam angle [°]                            | (C0-C180) / (C90-C270) - 82,8° / 97,2° |
| Photobiological risk class (IEC/EN 62471) | RG0                                    |
| Protection against electric shock         | I                                      |
| Protection degree                         | IP20/44                                |
| Voltage                                   | 220240 V, 5060 Hz                      |
| Lifetime of LED sources [h]               | 100000 (1) / 147000 (2)                |
| Lx/By                                     | L80/B10 (1) / L70/B50 (2)              |
| Operating temperature range [°C]          | 5 ÷ 30                                 |
| Driver                                    | standard on/off (E)                    |
| Power factor cos φ                        | >0,95                                  |
| Circuit load capacity                     | 30 (B10), 48 (B16), 43 (C10), 70 (C16) |

# A graph of light