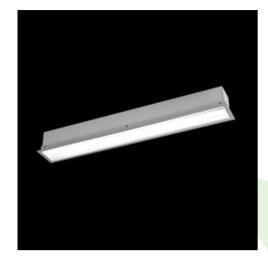

## **Description**

The group of X-line luminaries is made of aluminum profile with opal diffuser or micro-prismatic diffuser. The luminaries may be joined with special connectors providing great freedom in arranging elements of the system and its functionality.

### **Product information**

| Category | Recessed luminaires                                      |
|----------|----------------------------------------------------------|
| Family   | X-LINE G/K LED LINE                                      |
| Name     | X-LINE G/K LED 3900 MICRO-PRM E 24 830 LINE-S / L-1682MM |
| Index    | 19.4135.4211.24                                          |
| EAN      | 5902023878985                                            |

### Mechanical data

| Assembly           | mounted in plasterboard ceilings          |
|--------------------|-------------------------------------------|
| Material           | aluminum                                  |
| Color              | anodised aluminum                         |
| Diffuser           | Micro-PRM (micro-prismatic diffuser PMMA) |
| Impact resistant   | IK04                                      |
| Weight [kg]        | 4,37                                      |
| Dimensions [mm]    | 1682 x 80 x 136                           |
| Mounting hole [mm] | 1682 x 70                                 |