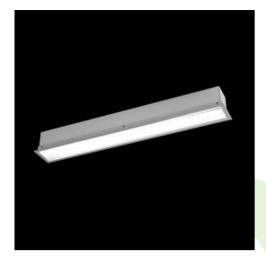

**Product:** X-LINE G/K LED 3900 PLX E 24 830 LINE-S / L-1682MM

Index: 19.4135.4111.24

## **Description**

The group of X-line luminaries is made of aluminum profile with opal diffuser or micro-prismatic diffuser. The luminaries may be joined with special connectors providing great freedom in arranging elements of the system and its functionality.

## Mechanical data

| Assembly           | mounted in plasterboard ceilings |
|--------------------|----------------------------------|
| Material           | aluminum                         |
| Color              | anodised aluminum                |
| Diffuser           | PLX (PMMA opal)                  |
| Impact resistant   | IK04                             |
| Weight [kg]        | 4,2                              |
| Dimensions [mm]    | 1682 x 80 x 136                  |
| Mounting hole [mm] | 1682 x 70                        |