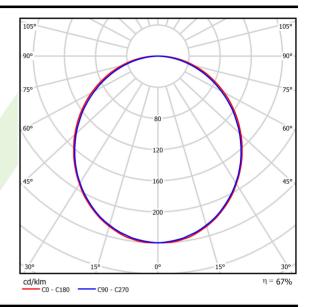

## Light and electrical data

| Light source                              | LED                                       |
|-------------------------------------------|-------------------------------------------|
| Luminous flux LED [lm]                    | 3788                                      |
| LED power [W]                             | 20                                        |
| Luminaire luminous flux [lm]              | 2525                                      |
| Power of luminaire [W]                    | 21,7                                      |
| Luminaire's light efficiency [lm/W]       | 116,4                                     |
| Color of the light [K]                    | 3000                                      |
| CRI                                       | >80                                       |
| SDCM (LED sources)                        | 3                                         |
| Beam angle [°]                            | (C0-C180) / (C90-C270) - 109° /<br>107,2° |
| Photobiological risk class (IEC/EN 62471) | RG0                                       |
| Protection against electric shock         | I                                         |
| Protection degree                         | IP20/44                                   |
| Voltage                                   | 220240 V, 5060 Hz                         |
| Lifetime of LED sources [h]               | 100000 (1) / 147000 (2)                   |
| Lx/By                                     | L80/B10 (1) / L70/B50 (2)                 |
| Operating temperature range [°C]          | 5 ÷ 30                                    |
| Driver                                    | standard on/off (E)                       |
| Power factor cos φ                        | >0,95                                     |
| Circuit load capacity                     | 30 (B10), 48 (B16), 43 (C10), 70 (C16)    |

# A graph of light