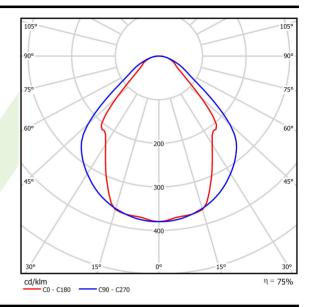

## Light and electrical data

|                                           | <u> </u>                               |
|-------------------------------------------|----------------------------------------|
| Light source                              | LED                                    |
| Luminous flux LED [lm]                    | 3158                                   |
| LED power [W]                             | 17,1                                   |
| Luminaire luminous flux [lm]              | 2379                                   |
| Power of luminaire [W]                    | 18,3                                   |
| Luminaire's light efficiency [lm/W]       | 130                                    |
| Color of the light [K]                    | 3000                                   |
| CRI                                       | >80                                    |
| SDCM (LED sources)                        | 3                                      |
| Beam angle [°]                            | (C0-C180) / (C90-C270) - 82,8° / 97,2° |
| Photobiological risk class (IEC/EN 62471) | RG0                                    |
| Protection against electric shock         | I                                      |
| Protection degree                         | IP20/44                                |
| Voltage                                   | 220240 V, 5060 Hz                      |
| Lifetime of LED sources [h]               | 100000 (1) / 147000 (2)                |
| Lx/By                                     | L80/B10 (1) / L70/B50 (2)              |
| Operating temperature range [°C]          | 5 ÷ 30                                 |
| Driver                                    | standard on/off (E)                    |
| Power factor cos φ                        | >0,95                                  |
| Circuit load capacity                     | 30 (B10), 48 (B16), 43 (C10), 70 (C16) |

# A graph of light