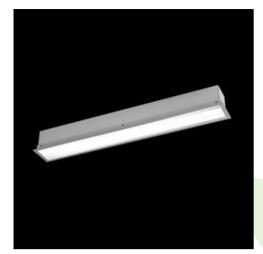

Product: X-LINE G/K LED 3250 MICRO-PRM E 24 830 LINE-EP / L-1412MM

Index: 19.4134.3211.24

## **Description**

The group of X-line luminaries is made of aluminum profile with opal diffuser or micro-prismatic diffuser. The luminaries may be joined with special connectors providing great freedom in arranging elements of the system and its functionality.

## Mechanical data

| Assembly           | mounted in plasterboard ceilings          |
|--------------------|-------------------------------------------|
| Material           | aluminum                                  |
| Color              | anodised aluminum                         |
| Diffuser           | Micro-PRM (micro-prismatic diffuser PMMA) |
| Impact resistant   | IK04                                      |
| Weight [kg]        | 3,44                                      |
| Dimensions [mm]    | 1412 x 80 x 136                           |
| Mounting hole [mm] | 1407 x 70                                 |