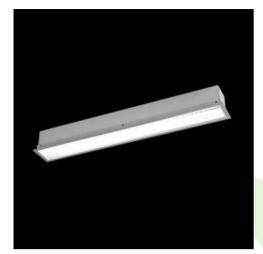

## **Description**

The group of X-line luminaries is made of aluminum profile with opal diffuser or micro-prismatic diffuser. The luminaries may be joined with special connectors providing great freedom in arranging elements of the system and its functionality.

## Mechanical data

| Assembly           | mounted in plasterboard ceilings          |
|--------------------|-------------------------------------------|
| Material           | aluminum                                  |
| Color              | anodised aluminum                         |
| Diffuser           | Micro-PRM (micro-prismatic diffuser PMMA) |
| Impact resistant   | IK04                                      |
| Weight [kg]        | 3,2                                       |
| Dimensions [mm]    | 1132 x 80 x 136                           |
| Mounting hole [mm] | 1127 x 70                                 |