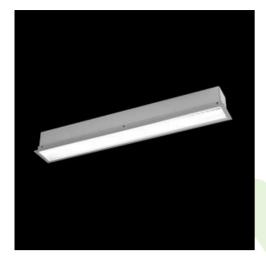

## **Description**

The group of X-line luminaries is made of aluminum profile with opal diffuser or micro-prismatic diffuser. The luminaries may be joined with special connectors providing great freedom in arranging elements of the system and its functionality.

## Mechanical data

| Assembly           | mounted in plasterboard ceilings          |
|--------------------|-------------------------------------------|
| Material           | aluminum                                  |
| Color              | anodised aluminum                         |
| Diffuser           | Micro-PRM (micro-prismatic diffuser PMMA) |
| Impact resistant   | IK04                                      |
| Weight [kg]        | 3,2                                       |
| Dimensions [mm]    | 1132 x 80 x 136                           |
| Mounting hole [mm] | 1127 x 70                                 |