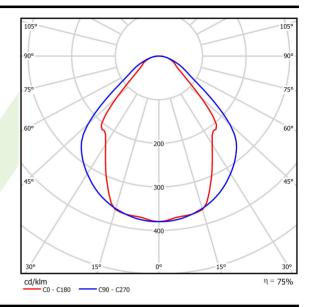

## Light and electrical data

| Light source                              | LED                                        |
|-------------------------------------------|--------------------------------------------|
| Luminous flux LED [lm]                    | 2525                                       |
| LED power [W]                             | 13,3                                       |
| Luminaire luminous flux [lm]              | 1902                                       |
| Power of luminaire [W]                    | 14,4                                       |
| Luminaire's light efficiency [lm/W]       | 132,1                                      |
| Color of the light [K]                    | 3000                                       |
| CRI                                       | >80                                        |
| SDCM (LED sources)                        | 3                                          |
| Beam angle [°]                            | (C0-C180) / (C90-C270) - 82,8° / 97,2°     |
| Photobiological risk class (IEC/EN 62471) | RG0                                        |
| Protection against electric shock         | I                                          |
| Protection degree                         | IP20/44                                    |
| Voltage                                   | 220240 V, 5060 Hz                          |
| Lifetime of LED sources [h]               | 100000 (1) / 147000 (2)                    |
| Lx/By                                     | L80/B10 (1) / L70/B50 (2)                  |
| Operating temperature range [°C]          | 5 ÷ 30                                     |
| Driver                                    | standard on/off (E)                        |
| Power factor cos φ                        | >0,95                                      |
| Circuit load capacity                     | 46 (B10), 74 (B16), 72 (C10), 115<br>(C16) |

# A graph of light