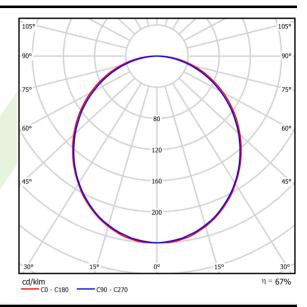

## Light and electrical data

| Light source                              | LED                                     |
|-------------------------------------------|-----------------------------------------|
| Luminous flux LED [lm]                    | 2525                                    |
| LED power [W]                             | 13,3                                    |
| Luminaire luminous flux [lm]              | 1683                                    |
| Power of luminaire [W]                    | 14,4                                    |
| Luminaire's light efficiency [lm/W]       | 116,9                                   |
| Color of the light [K]                    | 3000                                    |
| CRI                                       | >80                                     |
| SDCM (LED sources)                        | 3                                       |
| Beam angle [°]                            | (C0-C180) / (C90-C270) - 109° / 107,2°  |
| Photobiological risk class (IEC/EN 62471) | RG0                                     |
| Protection against electric shock         | I                                       |
| Protection degree                         | IP20/44                                 |
| Voltage                                   | 220240 V, 5060 Hz                       |
| Lifetime of LED sources [h]               | 100000 (1) / 147000 (2)                 |
| Lx/By                                     | L80/B10 (1) / L70/B50 (2)               |
| Operating temperature range [°C]          | 5 ÷ 30                                  |
| Driver                                    | standard on/off (E)                     |
| Power factor cos φ                        | >0,95                                   |
| Circuit load capacity                     | 46 (B10), 74 (B16), 72 (C10), 115 (C16) |

# A graph of light