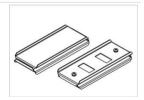

|
| Circuit load capacity                     | 46 (B10), 74 (B16), 72 (C10), 115 (C16) |



## Mechanical data





| Assembly           | mounted in plasterboard ceilings |
|--------------------|----------------------------------|
| Material           | aluminum                         |
| Color              | anodised aluminum                |
| Diffuser           | PLX (PMMA opal)                  |
| Impact resistant   | IK04                             |
| Weight [kg]        | 3,2                              |
| Dimensions [mm]    | 1132 x 80 x 136                  |
| Mounting hole [mm] | 1127 x 70                        |
|                    |                                  |

# A graph of light



### **Accessories**

Index 0E1XLL-SLED

Name X-LINE Clamp for line luminaires