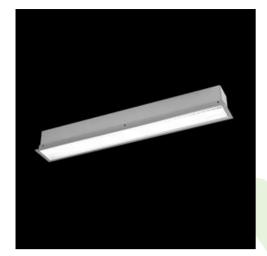

**Product:** X-LINE G/K LED 2600 PLX E 24 830 LINE-EP / L-1132MM

Index: 19.4134.2111.24

## **Description**

The group of X-line luminaries is made of aluminum profile with opal diffuser or micro-prismatic diffuser. The luminaries may be joined with special connectors providing great freedom in arranging elements of the system and its functionality.

## Mechanical data

| Assembly           | mounted in plasterboard ceilings |
|--------------------|----------------------------------|
| Material           | aluminum                         |
| Color              | anodised aluminum                |
| Diffuser           | PLX (PMMA opal)                  |
| Impact resistant   | IK04                             |
| Weight [kg]        | 3,2                              |
| Dimensions [mm]    | 1132 x 80 x 136                  |
| Mounting hole [mm] | 1127 x 70                        |
|                    |                                  |