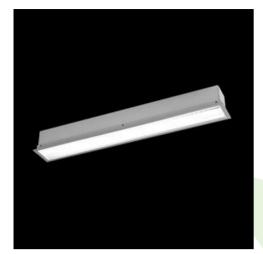

## **Description**

The group of X-line luminaries is made of aluminum profile with opal diffuser or micro-prismatic diffuser. The luminaries may be joined with special connectors providing great freedom in arranging elements of the system and its functionality.

## **Product information**

| Category | Recessed luminaires                                      |
|----------|----------------------------------------------------------|
| Family   | X-LINE G/K LED LINE                                      |
| Name     | X-LINE G/K LED 1300 MICRO-PRM E 24 840 LINE-EP / L-572MM |
| Index    | 19.4134.1221.24                                          |
| EAN      | 5902023879210                                            |

## Mechanical data

| Assembly           | mounted in plasterboard ceilings          |
|--------------------|-------------------------------------------|
| Material           | aluminum                                  |
| Color              | anodised aluminum                         |
| Diffuser           | Micro-PRM (micro-prismatic diffuser PMMA) |
| Impact resistant   | IK04                                      |
| Dimensions [mm]    | 572 x 80 x 136                            |
| Mounting hole [mm] | 567 x 70                                  |