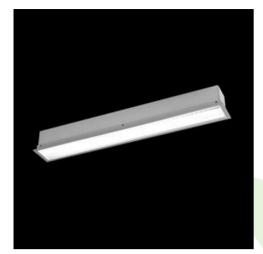

### **Description**

The group of X-line luminaries is made of aluminum profile with opal diffuser or micro-prismatic diffuser. The luminaries may be joined with special connectors providing great freedom in arranging elements of the system and its functionality.

### Mechanical data

| Assembly           | mounted in plasterboard ceilings          |
|--------------------|-------------------------------------------|
| Material           | aluminum                                  |
| Color              | anodised aluminum                         |
| Diffuser           | Micro-PRM (micro-prismatic diffuser PMMA) |
| Impact resistant   | IK04                                      |
| Dimensions [mm]    | 572 x 80 x 136                            |
| Mounting hole [mm] | 567 x 70                                  |