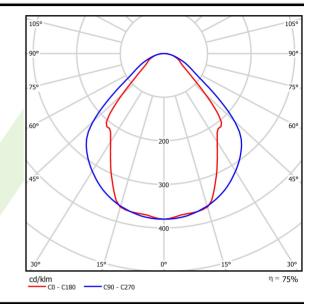

## Light and electrical data

| Light source                              | LED                                       |
|-------------------------------------------|-------------------------------------------|
| Luminous flux LED [lm]                    | 1349                                      |
| LED power [W]                             | 8                                         |
| Luminaire luminous flux [lm]              | 1016                                      |
| Power of luminaire [W]                    | 9                                         |
| Luminaire's light efficiency [lm/W]       | 112,9                                     |
| Color of the light [K]                    | 3000                                      |
| CRI                                       | >80                                       |
| SDCM (LED sources)                        | 3                                         |
| Beam angle [°]                            | (C0-C180) / (C90-C270) - 82,8° /<br>97,2° |
| Photobiological risk class (IEC/EN 62471) | RG0                                       |
| Protection against electric shock         | I                                         |
| Protection degree                         | IP20/44                                   |
| Voltage                                   | 220240 V, 5060 Hz                         |
| Lifetime of LED sources [h]               | 100000 (1) / 147000 (2)                   |
| Lx/By                                     | L80/B10 (1) / L70/B50 (2)                 |
| Operating temperature range [°C]          | 5 ÷ 30                                    |
| Driver                                    | standard on/off (E)                       |
| Power factor cos φ                        | >0,9                                      |
| Circuit load capacity                     | 23 (B10), 36 (B16), 35(C10), 60 (C16)     |

# A graph of light