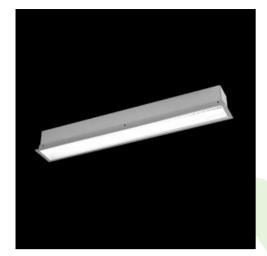

Product: X-LINE G/K LED 1300 PLX E 24 830 LINE-EP / L-572MM

Index: 19.4134.1111.24

## **Description**

The group of X-line luminaries is made of aluminum profile with opal diffuser or micro-prismatic diffuser. The luminaries may be joined with special connectors providing great freedom in arranging elements of the system and its functionality.

## Mechanical data

| Assembly           | mounted in plasterboard ceilings |
|--------------------|----------------------------------|
| Material           | aluminum                         |
| Color              | anodised aluminum                |
| Diffuser           | PLX (PMMA opal)                  |
| Impact resistant   | IK04                             |
| Weight [kg]        | 1,5                              |
| Dimensions [mm]    | 572 x 80 x 136                   |
| Mounting hole [mm] | 567 x 70                         |