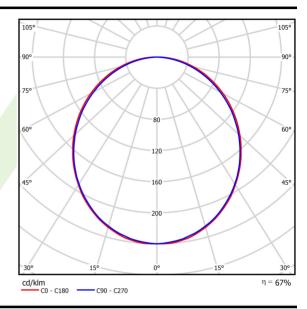

## Light and electrical data

| Light source                              | LED                                       |
|-------------------------------------------|-------------------------------------------|
| Luminous flux LED [lm]                    | 1349                                      |
| LED power [W]                             | 8                                         |
| Luminaire luminous flux [lm]              | 899                                       |
| Power of luminaire [W]                    | 9                                         |
| Luminaire's light efficiency [lm/W]       | 99,9                                      |
| Color of the light [K]                    | 3000                                      |
| CRI                                       | >80                                       |
| SDCM (LED sources)                        | 3                                         |
| Beam angle [°]                            | (C0-C180) / (C90-C270) - 109° /<br>107,2° |
| Photobiological risk class (IEC/EN 62471) | RG0                                       |
| Protection against electric shock         | I                                         |
| Protection degree                         | IP20/44                                   |
| Voltage                                   | 220240 V, 5060 Hz                         |
| Lifetime of LED sources [h]               | 100000 (1) / 147000 (2)                   |
| Lx/By                                     | L80/B10 (1) / L70/B50 (2)                 |
| Operating temperature range [°C]          | 5 ÷ 30                                    |
| Driver                                    | standard on/off (E)                       |
| Power factor cos φ                        | >0,9                                      |
| Circuit load capacity                     | 23 (B10), 36 (B16), 35(C10), 60 (C16)     |

# A graph of light