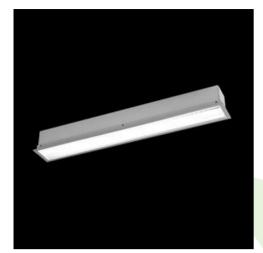

## **Description**

The group of X-line luminaries is made of aluminum profile with opal diffuser or micro-prismatic diffuser. The luminaries may be joined with special connectors providing great freedom in arranging elements of the system and its functionality.

## **Product information**

| Category | Recessed luminaires                                       |
|----------|-----------------------------------------------------------|
| Family   | X-LINE G/K LED LINE                                       |
| Name     | X-LINE G/K LED 5200 MICRO-PRM E 24 840 LINE-EP / L-2252MM |
| Index    | 19.4134.5221.24                                           |
| EAN      | 5902107089436                                             |

## Mechanical data

| Assembly           | mounted in plasterboard ceilings          |
|--------------------|-------------------------------------------|
| Material           | aluminum                                  |
| Color              | anodised aluminum                         |
| Diffuser           | Micro-PRM (micro-prismatic diffuser PMMA) |
| Impact resistant   | IK04                                      |
| Weight [kg]        | 5,52                                      |
| Dimensions [mm]    | 2252 x 80 x 136                           |
| Mounting hole [mm] | 2247 x 70                                 |