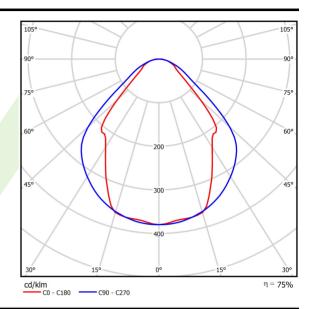

## Light and electrical data

| Light source                              | LED                                    |
|-------------------------------------------|----------------------------------------|
| Luminous flux LED [lm]                    | 5234                                   |
| LED power [W]                             | 26,6                                   |
| Luminaire luminous flux [lm]              | 3942                                   |
| Power of luminaire [W]                    | 28,2                                   |
| Luminaire's light efficiency [lm/W]       | 139,8                                  |
| Color of the light [K]                    | 4000                                   |
| CRI                                       | >80                                    |
| SDCM (LED sources)                        | 3                                      |
| Beam angle [°]                            | (C0-C180) / (C90-C270) - 82,8° / 97,2° |
| Photobiological risk class (IEC/EN 62471) | RG0                                    |
| Protection against electric shock         | I                                      |
| Protection degree                         | IP20/44                                |
| Voltage                                   | 220240 V, 5060 Hz                      |
| Lifetime of LED sources [h]               | 100000 (1) / 147000 (2)                |
| Lx/By                                     | L80/B10 (1) / L70/B50 (2)              |
| Operating temperature range [°C]          | 5 ÷ 30                                 |
| Driver                                    | standard on/off (E)                    |
| Power factor cos φ                        | >0,95                                  |
| Circuit load capacity                     | 30 (B10), 48 (B16), 43 (C10), 70 (C16) |

# A graph of light