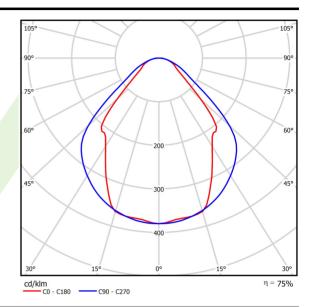

## Light and electrical data

| Light source                              | LED                                    |
|-------------------------------------------|----------------------------------------|
| Luminous flux LED [lm]                    | 5051                                   |
| LED power [W]                             | 26,6                                   |
| Luminaire luminous flux [lm]              | 3804                                   |
| Power of luminaire [W]                    | 28,2                                   |
| Luminaire's light efficiency [lm/W]       | 134,9                                  |
| Color of the light [K]                    | 3000                                   |
| CRI                                       | >80                                    |
| SDCM (LED sources)                        | 3                                      |
| Beam angle [°]                            | (C0-C180) / (C90-C270) - 82,8° / 97,2° |
| Photobiological risk class (IEC/EN 62471) | RG0                                    |
| Protection against electric shock         | I                                      |
| Protection degree                         | IP20/44                                |
| Voltage                                   | 220240 V, 5060 Hz                      |
| Lifetime of LED sources [h]               | 100000 (1) / 147000 (2)                |
| Lx/By                                     | L80/B10 (1) / L70/B50 (2)              |
| Operating temperature range [°C]          | 5 ÷ 30                                 |
| Driver                                    | standard on/off (E)                    |
| Power factor cos φ                        | >0,95                                  |
| Circuit load capacity                     | 30 (B10), 48 (B16), 43 (C10), 70 (C16) |

# A graph of light