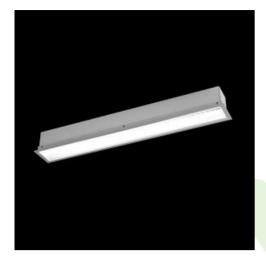

## **Description**

The group of X-line luminaries is made of aluminum profile with opal diffuser or micro-prismatic diffuser. The luminaries may be joined with special connectors providing great freedom in arranging elements of the system and its functionality.

## **Product information**

| Category | Recessed luminaires                                       |
|----------|-----------------------------------------------------------|
| Family   | X-LINE G/K LED LINE                                       |
| Name     | X-LINE G/K LED 5200 MICRO-PRM E 24 830 LINE-EP / L-2252MM |
| Index    | 19.4134.5211.24                                           |
| EAN      | 5902107146016                                             |

## Mechanical data

| Assembly           | mounted in plasterboard ceilings          |
|--------------------|-------------------------------------------|
| Material           | aluminum                                  |
| Color              | anodised aluminum                         |
| Diffuser           | Micro-PRM (micro-prismatic diffuser PMMA) |
| Impact resistant   | IK04                                      |
| Weight [kg]        | 5,45                                      |
| Dimensions [mm]    | 2252 x 80 x 136                           |
| Mounting hole [mm] | 2247 x 70                                 |