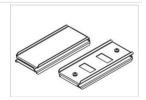

| >0,95                                     |
| Circuit load capacity                     | 30 (B10), 48 (B16), 43 (C10), 70 (C16)    |



## Mechanical data





| Assembly           | mounted in plasterboard ceilings |
|--------------------|----------------------------------|
| Material           | aluminum                         |
| Color              | anodised aluminum                |
| Diffuser           | PLX (PMMA opal)                  |
| Impact resistant   | IK04                             |
| Weight [kg]        | 5,43                             |
| Dimensions [mm]    | 2252 x 80 x 136                  |
| Mounting hole [mm] | 2247 x 70                        |

# A graph of light



### **Accessories**

Index 0E1XLL-SLED

Name X-LINE Clamp for line luminaires