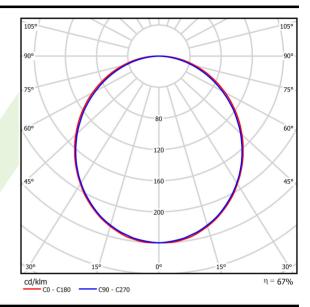

## Light and electrical data

| Light source                              | LED                                       |
|-------------------------------------------|-------------------------------------------|
| Luminous flux LED [lm]                    | 5234                                      |
| LED power [W]                             | 26,6                                      |
| Luminaire luminous flux [lm]              | 3489                                      |
| Power of luminaire [W]                    | 28,2                                      |
| Luminaire's light efficiency [lm/W]       | 123,7                                     |
| Color of the light [K]                    | 4000                                      |
| CRI                                       | >80                                       |
| SDCM (LED sources)                        | 3                                         |
| Beam angle [°]                            | (C0-C180) / (C90-C270) - 109° /<br>107,2° |
| Photobiological risk class (IEC/EN 62471) | RG0                                       |
| Protection against electric shock         | I                                         |
| Protection degree                         | IP20/44                                   |
| Voltage                                   | 220240 V, 5060 Hz                         |
| Lifetime of LED sources [h]               | 100000 (1) / 147000 (2)                   |
| Lx/By                                     | L80/B10 (1) / L70/B50 (2)                 |
| Operating temperature range [°C]          | 5 ÷ 30                                    |
| Driver                                    | standard on/off (E)                       |
| Power factor cos φ                        | >0,95                                     |
| Circuit load capacity                     | 30 (B10), 48 (B16), 43 (C10), 70 (C16)    |

# A graph of light