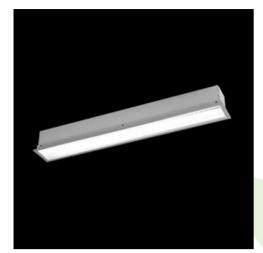

## **Description**

The group of X-line luminaries is made of aluminum profile with opal diffuser or micro-prismatic diffuser. The luminaries may be joined with special connectors providing great freedom in arranging elements of the system and its functionality.

## Mechanical data

| Assembly           | mounted in plasterboard ceilings |
|--------------------|----------------------------------|
| Material           | aluminum                         |
| Color              | anodised aluminum                |
| Diffuser           | PLX (PMMA opal)                  |
| Impact resistant   | IK04                             |
| Weight [kg]        | 5,43                             |
| Dimensions [mm]    | 2252 x 80 x 136                  |
| Mounting hole [mm] | 2247 x 70                        |