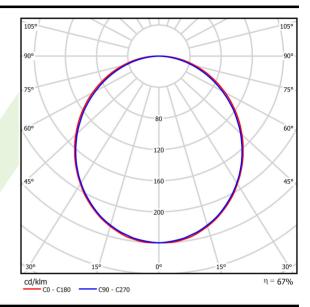

## Light and electrical data

| Light source                              | LED                                       |
|-------------------------------------------|-------------------------------------------|
| Luminous flux LED [lm]                    | 5051                                      |
| LED power [W]                             | 26,6                                      |
| Luminaire luminous flux [lm]              | 3367                                      |
| Power of luminaire [W]                    | 28,2                                      |
| Luminaire's light efficiency [lm/W]       | 119,4                                     |
| Color of the light [K]                    | 3000                                      |
| CRI                                       | >80                                       |
| SDCM (LED sources)                        | 3                                         |
| Beam angle [°]                            | (C0-C180) / (C90-C270) - 109° /<br>107,2° |
| Photobiological risk class (IEC/EN 62471) | RG0                                       |
| Protection against electric shock         | I                                         |
| Protection degree                         | IP20/44                                   |
| Voltage                                   | 220240 V, 5060 Hz                         |
| Lifetime of LED sources [h]               | 100000 (1) / 147000 (2)                   |
| Lx/By                                     | L80/B10 (1) / L70/B50 (2)                 |
| Operating temperature range [°C]          | 5 ÷ 30                                    |
| Driver                                    | standard on/off (E)                       |
|                                           |                                           |
| Power factor cos φ                        | >0,95                                     |

# A graph of light