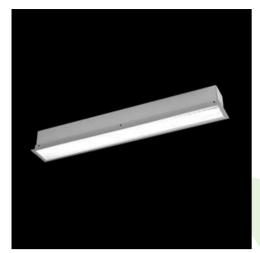

**Product:** X-LINE G/K LED 5200 PLX E 24 830 LINE-EP / L-2252MM

Index: 19.4134.5111.24

## **Description**

The group of X-line luminaries is made of aluminum profile with opal diffuser or micro-prismatic diffuser. The luminaries may be joined with special connectors providing great freedom in arranging elements of the system and its functionality.

## Mechanical data

| Assembly           | mounted in plasterboard ceilings |
|--------------------|----------------------------------|
| Material           | aluminum                         |
| Color              | anodised aluminum                |
| Diffuser           | PLX (PMMA opal)                  |
| Impact resistant   | IK04                             |
| Weight [kg]        | 5,43                             |
| Dimensions [mm]    | 2252 x 80 x 136                  |
| Mounting hole [mm] | 2247 x 70                        |