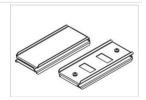

|                                           |
| Power factor cos φ                        | >0,95                                     |



## Mechanical data





| Assembly           | mounted in plasterboard ceilings |
|--------------------|----------------------------------|
| Material           | aluminum                         |
| Color              | anodised aluminum                |
| Diffuser           | PLX (PMMA opal)                  |
| Impact resistant   | IK04                             |
| Weight [kg]        | 5,43                             |
| Dimensions [mm]    | 2252 x 80 x 136                  |
| Mounting hole [mm] | 2247 x 70                        |

# A graph of light



### **Accessories**

Index 0E1XLL-SLED

Name X-LINE Clamp for line luminaires