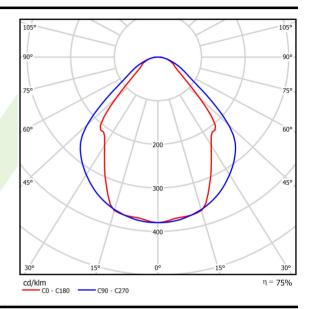

## Light and electrical data

| Light source                              | LED                                    |
|-------------------------------------------|----------------------------------------|
| Luminous flux LED [lm]                    | 3926                                   |
| LED power [W]                             | 20                                     |
| Luminaire luminous flux [lm]              | 2957                                   |
| Power of luminaire [W]                    | 21,7                                   |
| Luminaire's light efficiency [lm/W]       | 136,3                                  |
| Color of the light [K]                    | 4000                                   |
| CRI                                       | >80                                    |
| SDCM (LED sources)                        | 3                                      |
| Beam angle [°]                            | (C0-C180) / (C90-C270) - 82,8° / 97,2° |
| Photobiological risk class (IEC/EN 62471) | RG0                                    |
| Protection against electric shock         | I                                      |
| Protection degree                         | IP20/44                                |
| Voltage                                   | 220240 V, 5060 Hz                      |
| Lifetime of LED sources [h]               | 100000 (1) / 147000 (2)                |
| Lx/By                                     | L80/B10 (1) / L70/B50 (2)              |
| Operating temperature range [°C]          | 5 ÷ 30                                 |
| Driver                                    | standard on/off (E)                    |
| Power factor cos φ                        | >0,95                                  |
| Circuit load capacity                     | 30 (B10), 48 (B16), 43 (C10), 70 (C16) |

# A graph of light