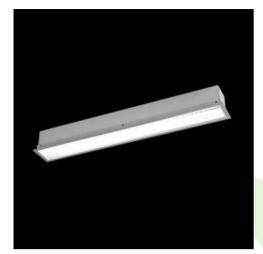

### **Description**

The group of X-line luminaries is made of aluminum profile with opal diffuser or micro-prismatic diffuser. The luminaries may be joined with special connectors providing great freedom in arranging elements of the system and its functionality.

### **Product information**

| Category | Recessed luminaires                                       |
|----------|-----------------------------------------------------------|
| Family   | X-LINE G/K LED LINE                                       |
| Name     | X-LINE G/K LED 3900 MICRO-PRM E 24 840 LINE-EP / L-1692MM |
| Index    | 19.4134.4221.24                                           |
| EAN      | 5902023879296                                             |

### Mechanical data

| Assembly           | mounted in plasterboard ceilings          |
|--------------------|-------------------------------------------|
| Material           | aluminum                                  |
| Color              | anodised aluminum                         |
| Diffuser           | Micro-PRM (micro-prismatic diffuser PMMA) |
| Impact resistant   | IK04                                      |
| Weight [kg]        | 4,35                                      |
| Dimensions [mm]    | 1692 x 80 x 136                           |
| Mounting hole [mm] | 1687 x 70                                 |