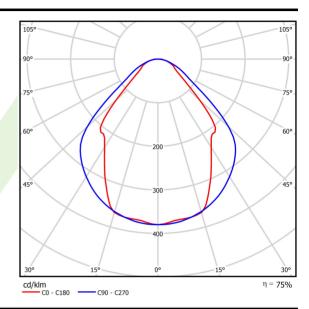

## Light and electrical data

| Light source                              | LED                                       |
|-------------------------------------------|-------------------------------------------|
| Luminous flux LED [lm]                    | 3273                                      |
| LED power [W]                             | 17,1                                      |
| Luminaire luminous flux [lm]              | 2465                                      |
| Power of luminaire [W]                    | 18,3                                      |
| Luminaire's light efficiency [lm/W]       | 134,7                                     |
| Color of the light [K]                    | 4000                                      |
| CRI                                       | >80                                       |
| SDCM (LED sources)                        | 3                                         |
| Beam angle [°]                            | (C0-C180) / (C90-C270) - 82,8° / 97,2°    |
| Photobiological risk class (IEC/EN 62471) | RG0                                       |
| Protection against electric shock         | I                                         |
| Protection degree                         | IP20/44                                   |
| Voltage                                   | 220240 V, 5060 Hz                         |
| Lifetime of LED sources [h]               | 100000 (1) / 147000 (2)                   |
| Lx/By                                     | L80/B10 (1) / L70/B50 (2)                 |
| Operating temperature range [°C]          | 5 ÷ 30                                    |
| Driver                                    | standard on/off (E)                       |
| Power factor cos φ                        | >0,95                                     |
| Circuit load capacity                     | 30 (B10), 48 (B16), 43 (C10), 70<br>(C16) |

# A graph of light