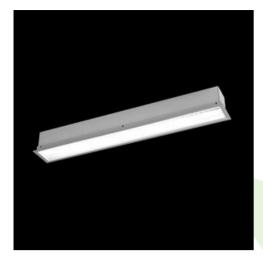

## **Description**

The group of X-line luminaries is made of aluminum profile with opal diffuser or micro-prismatic diffuser. The luminaries may be joined with special connectors providing great freedom in arranging elements of the system and its functionality.

## Mechanical data

| Assembly           | mounted in plasterboard ceilings          |
|--------------------|-------------------------------------------|
| Material           | aluminum                                  |
| Color              | anodised aluminum                         |
| Diffuser           | Micro-PRM (micro-prismatic diffuser PMMA) |
| Impact resistant   | IK04                                      |
| Weight [kg]        | 3,66                                      |
| Dimensions [mm]    | 1412 x 80 x 136                           |
| Mounting hole [mm] | 1407 x 70                                 |