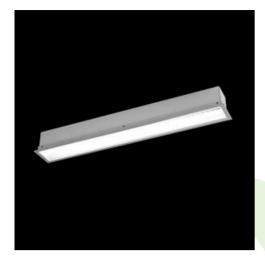

## **Description**

The group of X-line luminaries is made of aluminum profile with opal diffuser or micro-prismatic diffuser. The luminaries may be joined with special connectors providing great freedom in arranging elements of the system and its functionality.

## Mechanical data

| Assembly           | mounted in plasterboard ceilings          |
|--------------------|-------------------------------------------|
| Material           | aluminum                                  |
| Color              | anodised aluminum                         |
| Diffuser           | Micro-PRM (micro-prismatic diffuser PMMA) |
| Impact resistant   | IK04                                      |
| Weight [kg]        | 3,66                                      |
| Dimensions [mm]    | 1412 x 80 x 136                           |
| Mounting hole [mm] | 1407 x 70                                 |