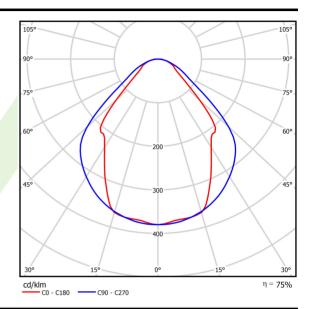

## Light and electrical data

| Light source                              | LED                                    |
|-------------------------------------------|----------------------------------------|
| Luminous flux LED [lm]                    | 3158                                   |
| LED power [W]                             | 17,1                                   |
| Luminaire luminous flux [lm]              | 2379                                   |
| Power of luminaire [W]                    | 18,3                                   |
| Luminaire's light efficiency [lm/W]       | 130                                    |
| Color of the light [K]                    | 3000                                   |
| CRI                                       | >80                                    |
| SDCM (LED sources)                        | 3                                      |
| Beam angle [°]                            | (C0-C180) / (C90-C270) - 82,8° / 97,2° |
| Photobiological risk class (IEC/EN 62471) | RG0                                    |
| Protection against electric shock         | I                                      |
| Protection degree                         | IP20/44                                |
| Voltage                                   | 220240 V, 5060 Hz                      |
| Lifetime of LED sources [h]               | 100000 (1) / 147000 (2)                |
| Lx/By                                     | L80/B10 (1) / L70/B50 (2)              |
| Operating temperature range [°C]          | 5 ÷ 30                                 |
| Driver                                    | standard on/off (E)                    |
| Power factor cos φ                        | >0,95                                  |
| Circuit load capacity                     | 30 (B10), 48 (B16), 43 (C10), 70 (C16) |

# A graph of light