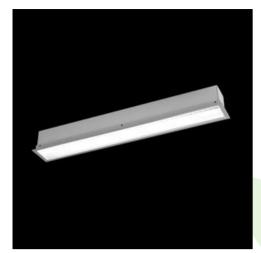

## **Description**

The group of X-line luminaries is made of aluminum profile with opal diffuser or micro-prismatic diffuser. The luminaries may be joined with special connectors providing great freedom in arranging elements of the system and its functionality.

### Mechanical data

| Assembly           | mounted in plasterboard ceilings |
|--------------------|----------------------------------|
| Material           | aluminum                         |
| Color              | anodised aluminum                |
| Diffuser           | PLX (PMMA opal)                  |
| Impact resistant   | IK04                             |
| Weight [kg]        | 3,66                             |
| Dimensions [mm]    | 1412 x 80 x 136                  |
| Mounting hole [mm] | 1407 x 70                        |