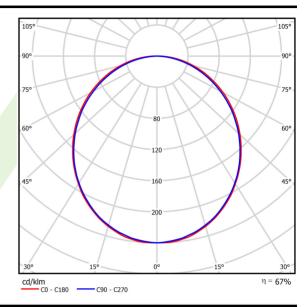

### Light and electrical data

| Light source                              | LED                                       |
|-------------------------------------------|-------------------------------------------|
| Luminous flux LED [lm]                    | 3273                                      |
| LED power [W]                             | 17,1                                      |
| Luminaire luminous flux [lm]              | 2182                                      |
| Power of luminaire [W]                    | 18,3                                      |
| Luminaire's light efficiency [lm/W]       | 119,2                                     |
| Color of the light [K]                    | 4000                                      |
| CRI                                       | >80                                       |
| SDCM (LED sources)                        | 3                                         |
| Beam angle [°]                            | (C0-C180) / (C90-C270) - 109° /<br>107,2° |
| Photobiological risk class (IEC/EN 62471) | RG0                                       |
| Protection against electric shock         | I                                         |
| Protection degree                         | IP20/44                                   |
| Voltage                                   | 220240 V, 5060 Hz                         |
| Lifetime of LED sources [h]               | 100000 (1) / 147000 (2)                   |
| Lx/By                                     | L80/B10 (1) / L70/B50 (2)                 |
| Operating temperature range [°C]          |                                           |
| Operating temperature range [°C]          | 5 ÷ 30                                    |
| Driver                                    | 5 ÷ 30<br>standard on/off (E)             |
| 1 0 1 0 1 1                               |                                           |

# A graph of light