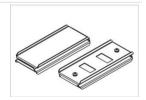

| 5 ÷ 30<br>standard on/off (E)             |
| 1 0 1 0 1 1                               |                                           |



### Mechanical data





| Assembly           | mounted in plasterboard ceilings |
|--------------------|----------------------------------|
| Material           | aluminum                         |
| Color              | anodised aluminum                |
| Diffuser           | PLX (PMMA opal)                  |
| Impact resistant   | IK04                             |
| Weight [kg]        | 3,66                             |
| Dimensions [mm]    | 1412 x 80 x 136                  |
| Mounting hole [mm] | 1407 x 70                        |

# A graph of light



#### **Accessories**

Index 0E1XLL-SLED

Name X-LINE Clamp for line luminaires