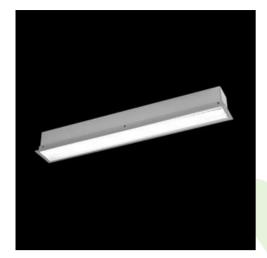

### **Description**

The group of X-line luminaries is made of aluminum profile with opal diffuser or micro-prismatic diffuser. The luminaries may be joined with special connectors providing great freedom in arranging elements of the system and its functionality.

### **Product information**

| Category | Recessed luminaires                                       |
|----------|-----------------------------------------------------------|
| Family   | X-LINE G/K LED LINE                                       |
| Name     | X-LINE G/K LED 2600 MICRO-PRM E 24 840 LINE-EL / L-1132MM |
| Index    | 19.4133.2221.24                                           |
| EAN      | 5902023879579                                             |

### Mechanical data

| Assembly           | mounted in plasterboard ceilings          |
|--------------------|-------------------------------------------|
| Material           | aluminum                                  |
| Color              | anodised aluminum                         |
| Diffuser           | Micro-PRM (micro-prismatic diffuser PMMA) |
| Impact resistant   | IK04                                      |
| Weight [kg]        | 3,2                                       |
| Dimensions [mm]    | 1132 x 80 x 136                           |
| Mounting hole [mm] | 1127 x 70                                 |