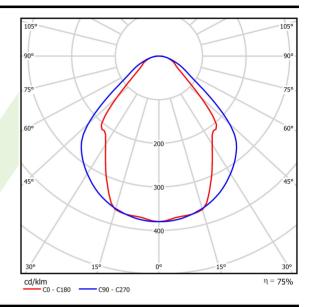

## Light and electrical data

| Light source                              | LED                                        |
|-------------------------------------------|--------------------------------------------|
| Luminous flux LED [lm]                    | 2617                                       |
| LED power [W]                             | 13,3                                       |
| Luminaire luminous flux [lm]              | 1971                                       |
| Power of luminaire [W]                    | 14,4                                       |
| Luminaire's light efficiency [lm/W]       | 136,9                                      |
| Color of the light [K]                    | 4000                                       |
| CRI                                       | >80                                        |
| SDCM (LED sources)                        | 3                                          |
| Beam angle [°]                            | (C0-C180) / (C90-C270) - 82,8° / 97,2°     |
| Photobiological risk class (IEC/EN 62471) | RG0                                        |
| Protection against electric shock         | I                                          |
| Protection degree                         | IP20/44                                    |
| Voltage                                   | 220240 V, 5060 Hz                          |
| Lifetime of LED sources [h]               | 100000 (1) / 147000 (2)                    |
| Lx/By                                     | L80/B10 (1) / L70/B50 (2)                  |
| Operating temperature range [°C]          | 5 ÷ 30                                     |
| Driver                                    | standard on/off (E)                        |
| Power factor cos φ                        | >0,95                                      |
| Circuit load capacity                     | 46 (B10), 74 (B16), 72 (C10), 115<br>(C16) |

# A graph of light