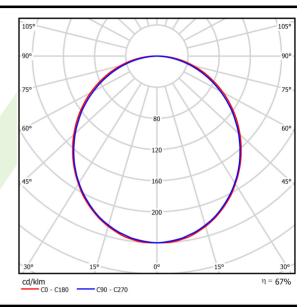

## Light and electrical data

| Light source                              | LED                                     |
|-------------------------------------------|-----------------------------------------|
| Luminous flux LED [lm]                    | 2617                                    |
| LED power [W]                             | 13,3                                    |
| Luminaire luminous flux [lm]              | 1744                                    |
| Power of luminaire [W]                    | 14,4                                    |
| Luminaire's light efficiency [lm/W]       | 121,1                                   |
| Color of the light [K]                    | 4000                                    |
| CRI                                       | >80                                     |
| SDCM (LED sources)                        | 3                                       |
| Beam angle [°]                            | (C0-C180) / (C90-C270) - 109° / 107,2°  |
| Photobiological risk class (IEC/EN 62471) | RG0                                     |
| Protection against electric shock         | I                                       |
| Protection degree                         | IP20/44                                 |
| Voltage                                   | 220240 V, 5060 Hz                       |
| Lifetime of LED sources [h]               | 100000 (1) / 147000 (2)                 |
| Lx/By                                     | L80/B10 (1) / L70/B50 (2)               |
| Operating temperature range [°C]          | 5 ÷ 30                                  |
| Driver                                    | standard on/off (E)                     |
| Power factor cos φ                        | >0,95                                   |
| Circuit load capacity                     | 46 (B10), 74 (B16), 72 (C10), 115 (C16) |

# A graph of light