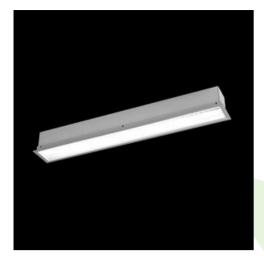

**Product:** X-LINE G/K LED 2600 PLX E 24 840 LINE-EL / L-1132MM

Index: 19.4133.2121.24

## **Description**

The group of X-line luminaries is made of aluminum profile with opal diffuser or micro-prismatic diffuser. The luminaries may be joined with special connectors providing great freedom in arranging elements of the system and its functionality.

## Mechanical data

| Assembly           | mounted in plasterboard ceilings |
|--------------------|----------------------------------|
| Material           | aluminum                         |
| Color              | anodised aluminum                |
| Diffuser           | PLX (PMMA opal)                  |
| Impact resistant   | IK04                             |
| Weight [kg]        | 3,2                              |
| Dimensions [mm]    | 1132 x 80 x 136                  |
| Mounting hole [mm] | 1127 x 70                        |
|                    |                                  |