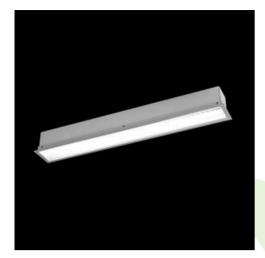

**Product:** X-LINE G/K LED 2600 PLX E 24 830 LINE-EL / L-1132MM

Index: 19.4133.2111.24

## **Description**

The group of X-line luminaries is made of aluminum profile with opal diffuser or micro-prismatic diffuser. The luminaries may be joined with special connectors providing great freedom in arranging elements of the system and its functionality.

## Mechanical data

| Assembly           | mounted in plasterboard ceilings |
|--------------------|----------------------------------|
| Material           | aluminum                         |
| Color              | anodised aluminum                |
| Diffuser           | PLX (PMMA opal)                  |
| Impact resistant   | IK04                             |
| Weight [kg]        | 3,2                              |
| Dimensions [mm]    | 1132 x 80 x 136                  |
| Mounting hole [mm] | 1127 x 70                        |
|                    |                                  |