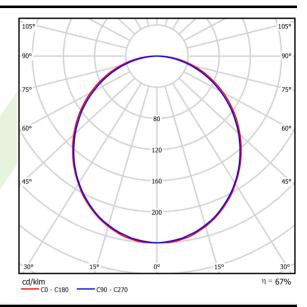

# A graph of light

## Light and electrical data

| Light source                              | LED                                     |
|-------------------------------------------|-----------------------------------------|
| Luminous flux LED [lm]                    | 2525                                    |
| LED power [W]                             | 13,3                                    |
| Luminaire luminous flux [lm]              | 1683                                    |
| Power of luminaire [W]                    | 14,4                                    |
| Luminaire's light efficiency [lm/W]       | 116,9                                   |
| Color of the light [K]                    | 3000                                    |
| CRI                                       | >80                                     |
| SDCM (LED sources)                        | 3                                       |
| Beam angle [°]                            | (C0-C180) / (C90-C270) - 109° / 107,2°  |
| Photobiological risk class (IEC/EN 62471) | RG0                                     |
| Protection against electric shock         | I                                       |
| Protection degree                         | IP20/44                                 |
| Voltage                                   | 220240 V, 5060 Hz                       |
| Lifetime of LED sources [h]               | 100000 (1) / 147000 (2)                 |
| Lx/By                                     | L80/B10 (1) / L70/B50 (2)               |
| Operating temperature range [°C]          | 5 ÷ 30                                  |
| Driver                                    | standard on/off (E)                     |
| Power factor cos φ                        | >0,95                                   |
| Circuit load capacity                     | 46 (B10), 74 (B16), 72 (C10), 115 (C16) |