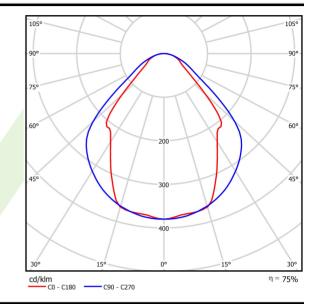

## Light and electrical data

| Light source                              | LED                                       |
|-------------------------------------------|-------------------------------------------|
| Luminous flux LED [lm]                    | 1420                                      |
| LED power [W]                             | 8                                         |
| Luminaire luminous flux [lm]              | 1070                                      |
| Power of luminaire [W]                    | 9                                         |
| Luminaire's light efficiency [lm/W]       | 118,9                                     |
| Color of the light [K]                    | 4000                                      |
| CRI                                       | >80                                       |
| SDCM (LED sources)                        | 3                                         |
| Beam angle [°]                            | (C0-C180) / (C90-C270) - 82,8° /<br>97,2° |
| Photobiological risk class (IEC/EN 62471) | RG0                                       |
| Protection against electric shock         | I                                         |
| Protection degree                         | IP20/44                                   |
| Voltage                                   | 220240 V, 5060 Hz                         |
| Lifetime of LED sources [h]               | 100000 (1) / 147000 (2)                   |
| Lx/By                                     | L80/B10 (1) / L70/B50 (2)                 |
| Operating temperature range [°C]          | 5 ÷ 30                                    |
| Driver                                    | standard on/off (E)                       |
| Power factor cos φ                        | >0,9                                      |
| Circuit load capacity                     | 23 (B10), 36 (B16), 35(C10), 60 (C16)     |

# A graph of light