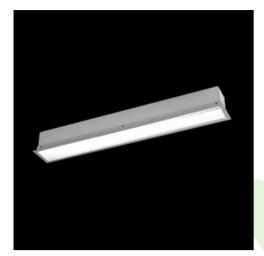

### **Description**

The group of X-line luminaries is made of aluminum profile with opal diffuser or micro-prismatic diffuser. The luminaries may be joined with special connectors providing great freedom in arranging elements of the system and its functionality.

### Mechanical data

| Assembly           | mounted in plasterboard ceilings          |
|--------------------|-------------------------------------------|
| Material           | aluminum                                  |
| Color              | anodised aluminum                         |
| Diffuser           | Micro-PRM (micro-prismatic diffuser PMMA) |
| Impact resistant   | IK04                                      |
| Dimensions [mm]    | 572 x 80 x 136                            |
| Mounting hole [mm] | 567 x 70                                  |