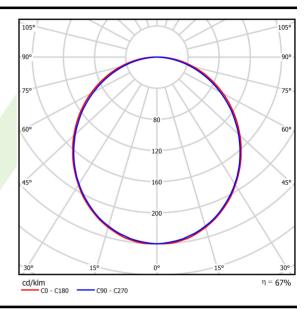

## Light and electrical data

| Light source                              | LED                                       |
|-------------------------------------------|-------------------------------------------|
| Luminous flux LED [lm]                    | 1420                                      |
| LED power [W]                             | 8                                         |
| Luminaire luminous flux [lm]              | 947                                       |
| Power of luminaire [W]                    | 9                                         |
| Luminaire's light efficiency [lm/W]       | 105,2                                     |
| Color of the light [K]                    | 4000                                      |
| CRI                                       | >80                                       |
| SDCM (LED sources)                        | 3                                         |
| Beam angle [°]                            | (C0-C180) / (C90-C270) - 109° /<br>107,2° |
| Photobiological risk class (IEC/EN 62471) | RG0                                       |
| Protection against electric shock         | I                                         |
| Protection degree                         | IP20/44                                   |
| Voltage                                   | 220240 V, 5060 Hz                         |
| Lifetime of LED sources [h]               | 100000 (1) / 147000 (2)                   |
| Lx/By                                     | L80/B10 (1) / L70/B50 (2)                 |
| Operating temperature range [°C]          | 5 ÷ 30                                    |
| Driver                                    | standard on/off (E)                       |
| Power factor cos φ                        | >0,9                                      |
| Circuit load capacity                     | 23 (B10), 36 (B16), 35(C10), 60 (C16)     |

# A graph of light