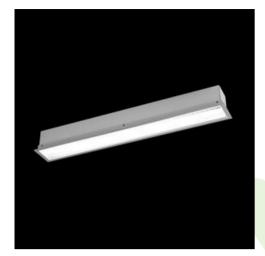

Product: X-LINE G/K LED 1300 PLX E 24 840 LINE-EL / L-572MM

Index: 19.4133.1121.24

## **Description**

The group of X-line luminaries is made of aluminum profile with opal diffuser or micro-prismatic diffuser. The luminaries may be joined with special connectors providing great freedom in arranging elements of the system and its functionality.

## Mechanical data

| Assembly           | mounted in plasterboard ceilings |
|--------------------|----------------------------------|
| Material           | aluminum                         |
| Color              | anodised aluminum                |
| Diffuser           | PLX (PMMA opal)                  |
| Impact resistant   | IK04                             |
| Weight [kg]        | 1,5                              |
| Dimensions [mm]    | 572 x 80 x 136                   |
| Mounting hole [mm] | 567 x 70                         |