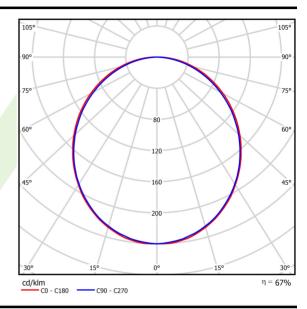

### Light and electrical data

| Light source                              | LED                                       |
|-------------------------------------------|-------------------------------------------|
| Luminous flux LED [lm]                    | 1349                                      |
|                                           |                                           |
| LED power [W]                             | 8                                         |
| Luminaire luminous flux [lm]              | 899                                       |
| Power of luminaire [W]                    | 9                                         |
| Luminaire's light efficiency [lm/W]       | 99,9                                      |
| Color of the light [K]                    | 3000                                      |
| CRI                                       | >80                                       |
| SDCM (LED sources)                        | 3                                         |
| Beam angle [°]                            | (C0-C180) / (C90-C270) - 109° /<br>107,2° |
| Photobiological risk class (IEC/EN 62471) | RG0                                       |
| Protection against electric shock         | I                                         |
| Protection degree                         | IP20/44                                   |
| Voltage                                   | 220240 V, 5060 Hz                         |
| Lifetime of LED sources [h]               | 100000 (1) / 147000 (2)                   |
| Lx/By                                     | L80/B10 (1) / L70/B50 (2)                 |
| Operating temperature range [°C]          | 5 ÷ 30                                    |
| Driver                                    | standard on/off (E)                       |
| Power factor cos φ                        | >0,9                                      |
| Circuit load capacity                     | 23 (B10), 36 (B16), 35(C10), 60 (C16)     |

# A graph of light