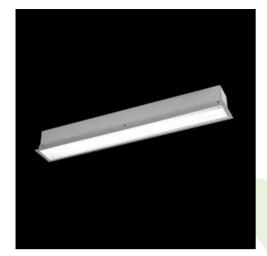

## **Description**

The group of X-line luminaries is made of aluminum profile with opal diffuser or micro-prismatic diffuser. The luminaries may be joined with special connectors providing great freedom in arranging elements of the system and its functionality.

### Mechanical data

| Assembly           | mounted in plasterboard ceilings |
|--------------------|----------------------------------|
| Material           | aluminum                         |
| Color              | anodised aluminum                |
| Diffuser           | PLX (PMMA opal)                  |
| Impact resistant   | IK04                             |
| Weight [kg]        | 1,5                              |
| Dimensions [mm]    | 572 x 80 x 136                   |
| Mounting hole [mm] | 567 x 70                         |