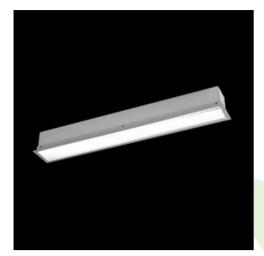

**Product:** X-LINE G/K LED 5200 PLX E 24 830 LINE-EL / L-2252MM

Index: 19.4133.5111.24

### **Description**

The group of X-line luminaries is made of aluminum profile with opal diffuser or micro-prismatic diffuser. The luminaries may be joined with special connectors providing great freedom in arranging elements of the system and its functionality.

### Mechanical data

| Assembly           | mounted in plasterboard ceilings |
|--------------------|----------------------------------|
| Material           | aluminum                         |
| Color              | anodised aluminum                |
| Diffuser           | PLX (PMMA opal)                  |
| Impact resistant   | IK04                             |
| Weight [kg]        | 5,43                             |
| Dimensions [mm]    | 2252 x 80 x 136                  |
| Mounting hole [mm] | 2247 x 70                        |