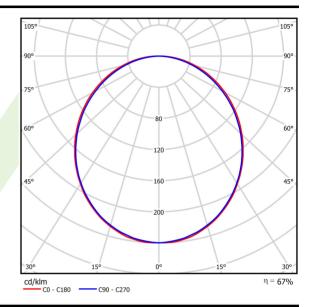

## Light and electrical data

|                                           | . ==                                      |
|-------------------------------------------|-------------------------------------------|
| Light source                              | LED                                       |
| Luminous flux LED [lm]                    | 5051                                      |
| LED power [W]                             | 26,6                                      |
| Luminaire luminous flux [lm]              | 3367                                      |
| Power of luminaire [W]                    | 28,2                                      |
| Luminaire's light efficiency [lm/W]       | 119,4                                     |
| Color of the light [K]                    | 3000                                      |
| CRI                                       | >80                                       |
| SDCM (LED sources)                        | 3                                         |
| Beam angle [°]                            | (C0-C180) / (C90-C270) - 109° /<br>107,2° |
| Photobiological risk class (IEC/EN 62471) | RG0                                       |
| Protection against electric shock         | I                                         |
| Protection degree                         | IP20/44                                   |
| Voltage                                   | 220240 V, 5060 Hz                         |
| Lifetime of LED sources [h]               | 100000 (1) / 147000 (2)                   |
| Lx/By                                     | L80/B10 (1) / L70/B50 (2)                 |
| Operating temperature range [°C]          | 5 ÷ 30                                    |
|                                           |                                           |
| Driver                                    | standard on/off (E)                       |
| Driver Power factor cos φ                 | standard on/off (E)<br>>0,95              |