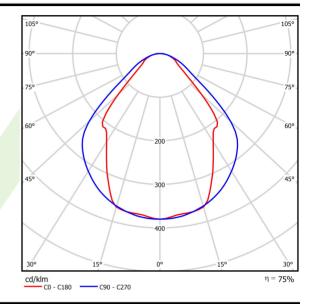

## Light and electrical data

| Light source                              | LED                                    |
|-------------------------------------------|----------------------------------------|
| Luminous flux LED [lm]                    | 3926                                   |
| LED power [W]                             | 20                                     |
| Luminaire luminous flux [lm]              | 2957                                   |
| Power of luminaire [W]                    | 21,7                                   |
| Luminaire's light efficiency [lm/W]       | 136,3                                  |
| Color of the light [K]                    | 4000                                   |
| CRI                                       | >80                                    |
| SDCM (LED sources)                        | 3                                      |
| Beam angle [°]                            | (C0-C180) / (C90-C270) - 82,8° / 97,2° |
| Photobiological risk class (IEC/EN 62471) | RG0                                    |
| Protection against electric shock         | I                                      |
| Protection degree                         | IP20/44                                |
| Voltage                                   | 220240 V, 5060 Hz                      |
| Lifetime of LED sources [h]               | 100000 (1) / 147000 (2)                |
| Lx/By                                     | L80/B10 (1) / L70/B50 (2)              |
| Operating temperature range [°C]          | 5 ÷ 30                                 |
| Driver                                    | standard on/off (E)                    |
| Power factor cos φ                        | >0,95                                  |
| Circuit load capacity                     | 30 (B10), 48 (B16), 43 (C10), 70 (C16) |

# A graph of light