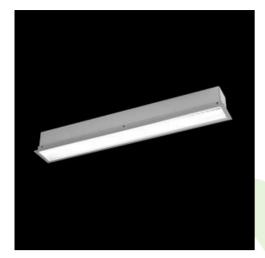

Product: X-LINE G/K LED 3900 MICRO-PRM E 24 840 LINE-EL / L-1692MM

Index: 19.4133.4221.24

### **Description**

The group of X-line luminaries is made of aluminum profile with opal diffuser or micro-prismatic diffuser. The luminaries may be joined with special connectors providing great freedom in arranging elements of the system and its functionality.

#### **Product information**

| Category | Recessed luminaires                                       |
|----------|-----------------------------------------------------------|
| Family   | X-LINE G/K LED LINE                                       |
| Name     | X-LINE G/K LED 3900 MICRO-PRM E 24 840 LINE-EL / L-1692MM |
| Index    | 19.4133.4221.24                                           |

### Mechanical data

| Assembly           | mounted in plasterboard ceilings          |
|--------------------|-------------------------------------------|
| Material           | aluminum                                  |
| Color              | anodised aluminum                         |
| Diffuser           | Micro-PRM (micro-prismatic diffuser PMMA) |
| Impact resistant   | IK04                                      |
| Dimensions [mm]    | 1692 x 80 x 136                           |
| Mounting hole [mm] | 1687 x 70                                 |