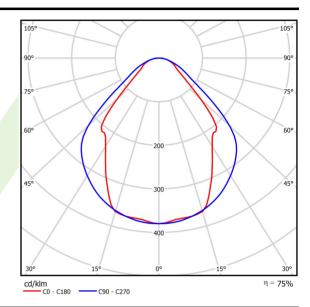

## Light and electrical data

| Light source                              | LED                                    |
|-------------------------------------------|----------------------------------------|
| Luminous flux LED [lm]                    | 3788                                   |
| LED power [W]                             | 20                                     |
| Luminaire luminous flux [lm]              | 2853                                   |
| Power of luminaire [W]                    | 21,7                                   |
| Luminaire's light efficiency [lm/W]       | 131,5                                  |
| Color of the light [K]                    | 3000                                   |
| CRI                                       | >80                                    |
| SDCM (LED sources)                        | 3                                      |
| Beam angle [°]                            | (C0-C180) / (C90-C270) - 82,8° / 97,2° |
| Photobiological risk class (IEC/EN 62471) | RG0                                    |
| Protection against electric shock         | I                                      |
| Protection degree                         | IP20/44                                |
| Voltage                                   | 220240 V, 5060 Hz                      |
| Lifetime of LED sources [h]               | 100000 (1) / 147000 (2)                |
| Lx/By                                     | L80/B10 (1) / L70/B50 (2)              |
| Operating temperature range [°C]          | 5 ÷ 30                                 |
| Driver                                    | standard on/off (E)                    |
| Power factor cos φ                        | >0,95                                  |
| Circuit load capacity                     | 30 (B10), 48 (B16), 43 (C10), 70 (C16) |

# A graph of light