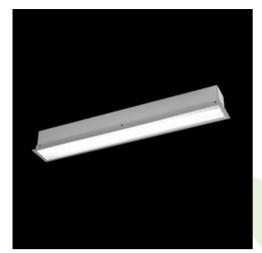

### **Description**

The group of X-line luminaries is made of aluminum profile with opal diffuser or micro-prismatic diffuser. The luminaries may be joined with special connectors providing great freedom in arranging elements of the system and its functionality.

### Mechanical data

| Assembly           | mounted in plasterboard ceilings          |
|--------------------|-------------------------------------------|
| Material           | aluminum                                  |
| Color              | anodised aluminum                         |
| Diffuser           | Micro-PRM (micro-prismatic diffuser PMMA) |
| Impact resistant   | IK04                                      |
| Weight [kg]        | 4,37                                      |
| Dimensions [mm]    | 1692 x 80 x 136                           |
| Mounting hole [mm] | 1687 x 70                                 |