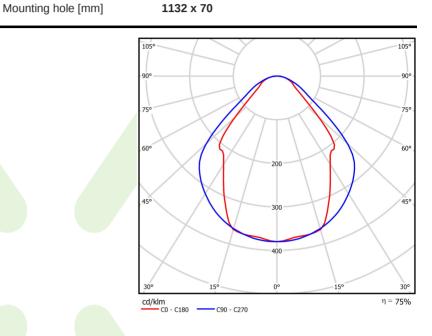

# A graph of light

## Light and electrical data

| Light source                              | LED                                        |
|-------------------------------------------|--------------------------------------------|
| Luminous flux LED [lm]                    | 2525                                       |
| LED power [W]                             | 13,3                                       |
| Luminaire luminous flux [lm]              | 1902                                       |
| Power of luminaire [W]                    | 14,4                                       |
| Luminaire's light efficiency [lm/W]       | 132,1                                      |
| Color of the light [K]                    | 3000                                       |
| CRI                                       | >80                                        |
| SDCM (LED sources)                        | 3                                          |
| Beam angle [°]                            | (C0-C180) / (C90-C270) - 82,8° / 97,2°     |
| Photobiological risk class (IEC/EN 62471) | RG0                                        |
| Protection against electric shock         | I                                          |
| Protection degree                         | IP20/44                                    |
| Voltage                                   | 220240 V, 5060 Hz                          |
| Lifetime of LED sources [h]               | 100000 (1) / 147000 (2)                    |
| Lx/By                                     | L80/B10 (1) / L70/B50 (2)                  |
| Operating temperature range [°C]          | 5 ÷ 30                                     |
| Driver                                    | standard on/off (E)                        |
| Power factor $\cos \phi$                  | >0,95                                      |
| Circuit load capacity                     | 46 (B10), 74 (B16), 72 (C10), 115<br>(C16) |