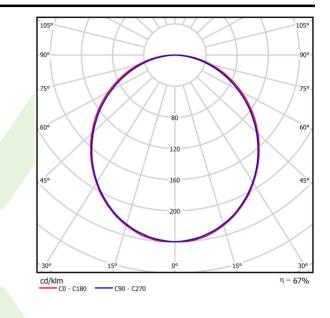

## Light and electrical data

| Light source                              | LED                                       |
|-------------------------------------------|-------------------------------------------|
| Luminous flux LED [lm]                    | 2525                                      |
| LED power [W]                             | 13,3                                      |
| Luminaire luminous flux [lm]              | 1683                                      |
| Power of luminaire [W]                    | 14,4                                      |
| Luminaire's light efficiency [lm/W]       | 116,9                                     |
| Color of the light [K]                    | 3000                                      |
| CRI                                       | >80                                       |
| SDCM (LED sources)                        | 3                                         |
| Beam angle [°]                            | (C0-C180) / (C90-C270) - 109° /<br>107,2° |
| Photobiological risk class (IEC/EN 62471) | RG0                                       |
| Protection against electric shock         | 1                                         |
| Protection degree                         | IP20/44                                   |
| Voltage                                   | 220240 V, 5060 Hz                         |
| Lifetime of LED sources [h]               | 100000 (1) / 147000 (2)                   |
| Lx/By                                     | L80/B10 (1) / L70/B50 (2)                 |
| Operating temperature range [°C]          | 5 ÷ 30                                    |
| Driver                                    | DIM DALI (EDD)                            |
| Power factor cos φ                        | >0,95                                     |
| Circuit load capacity                     | 14 (B10), 24 (B16), 22 (C10), 36 (C16)    |
|                                           |                                           |

# A graph of light