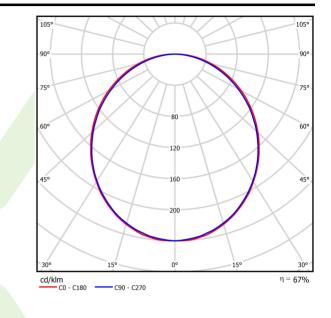

## Light and electrical data

| Light source                              | LED                                       |
|-------------------------------------------|-------------------------------------------|
| Luminous flux LED [lm]                    | 3788                                      |
| LED power [W]                             | 20                                        |
| Luminaire luminous flux [lm]              | 2525                                      |
| Power of luminaire [W]                    | 21,7                                      |
| Luminaire's light efficiency [lm/W]       | 116,4                                     |
| Color of the light [K]                    | 3000                                      |
| CRI                                       | >80                                       |
| SDCM (LED sources)                        | 3                                         |
| Beam angle [°]                            | (C0-C180) / (C90-C270) - 109° /<br>107,2° |
| Photobiological risk class (IEC/EN 62471) | RG0                                       |
| Protection against electric shock         | I                                         |
| Protection degree                         | IP20/44                                   |
| Voltage                                   | 220240 V, 5060 Hz                         |
| Lifetime of LED sources [h]               | 100000 (1) / 147000 (2)                   |
| Lx/By                                     | L80/B10 (1) / L70/B50 (2)                 |
| Operating temperature range [°C]          | 5 ÷ 30                                    |
| Driver                                    | standard on/off (E)                       |
| Power factor $\cos \phi$                  | >0,95                                     |
| Circuit load capacity                     | 30 (B10), 48 (B16), 43 (C10), 70 (C16)    |
|                                           |                                           |

# A graph of light

1692 x 70