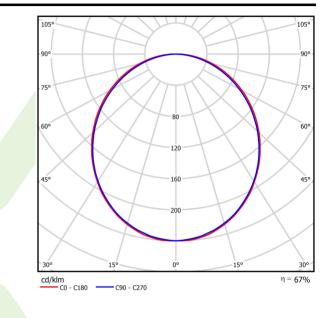

## Light and electrical data

| Light source                              | LED                                        |
|-------------------------------------------|--------------------------------------------|
| Luminous flux LED [lm]                    | 2283                                       |
| LED power [W]                             | 11,7                                       |
| Luminaire luminous flux [lm]              | 1522                                       |
| Power of luminaire [W]                    | 12,6                                       |
| Luminaire's light efficiency [lm/W]       | 120,8                                      |
| Color of the light [K]                    | 4000                                       |
| CRI                                       | >80                                        |
| SDCM (LED sources)                        | 3                                          |
| Beam angle [°]                            | (C0-C180) / (C90-C270) - 109° / 107,2°     |
| Photobiological risk class (IEC/EN 62471) | RG0                                        |
| Protection against electric shock         | I                                          |
| Protection degree                         | IP20/44                                    |
| Voltage                                   | 220240 V, 5060 Hz                          |
| Lifetime of LED sources [h]               | 100000 (1) / 147000 (2)                    |
| Lx/By                                     | L80/B10 (1) / L70/B50 (2)                  |
| Operating temperature range [°C]          | 5 ÷ 30                                     |
| Driver                                    | standard on/off (E)                        |
| Power factor $\cos \phi$                  | >0,9                                       |
| Circuit load capacity                     | 46 (B10), 74 (B16), 72 (C10), 115<br>(C16) |

# A graph of light