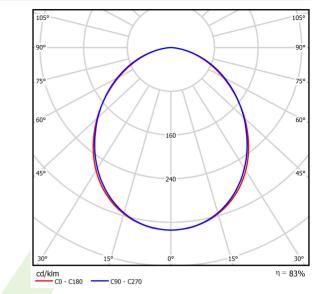

## Light and electrical data

| Light source                        | LED                                    |
|-------------------------------------|----------------------------------------|
| Luminous flux LED [lm]              | 9791                                   |
| LED power [W]                       | 62                                     |
| Luminaire luminous flux [lm]        | 8102                                   |
| Power of luminaire [W]              | 63,6                                   |
| Luminaire's light efficiency [lm/W] | 127,4                                  |
| Color of the light [K]              | 4000                                   |
| CRI                                 | >95                                    |
| SDCM (LED sources)                  | 3                                      |
| Beam angle [°]                      | (C0-C180) / (C90-C270) - 99,6° / 99,6° |
| Protection against electric shock   | I                                      |
| Protection degree                   | IP65                                   |
| Voltage                             | 220240 V, 5060 Hz                      |
| Lifetime of LED sources [h]         | 60000                                  |
| Lx/By                               | L80/B10                                |
| Operating temperature range [°C]    | 5 ÷ 30                                 |
| Driver                              | standard on/off (E)                    |
| Power factor $\cos \phi$            | >0,95                                  |
| Circuit load capacity               | 12 (B10), 20 (B16), 21 (C10), 34 (C16) |

# A graph of light