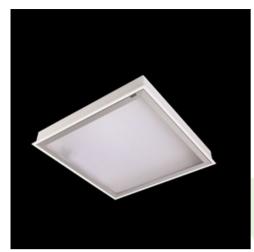

Product: AGAT CLEAN ISO LED CRI95 9000 SHMR E IP65 940 KRG3K / 600X600

Index: 19.4119.2341.34

### **Description**

Luminary is recommended to be used in medical sector to illuminate such premises as: operating rooms, rooms designed for laparoscopic and endoscopic, surgeries and interventions, recovery rooms, dermatological offices and to illuminate blood collection centres, etc. Luminary designed to module suspended ceilings, equipped with the highly efficient LED panels. Luminary body made from steel sheet, powder coated in white. This product is manufactured in production plant which holds quality management system for medical devices ISO 13485. This is a medical device. Use it in accordance with the instructions for use.

#### Mechanical data

| Assembly         | mounted in module ceilings                |
|------------------|-------------------------------------------|
| Material         | steel sheet                               |
| Color            | white                                     |
| Diffuser         | SHMR (hardened anti-reflective mat glass) |
| Impact resistant | IK08                                      |
| Dimensions [mm]  | 596 x 596 x 76                            |