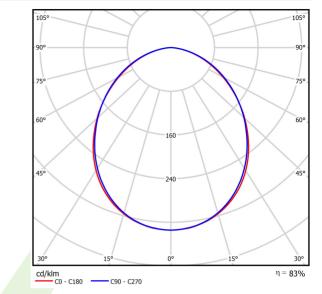

## Light and electrical data

| Light source                        | LED                                    |
|-------------------------------------|----------------------------------------|
| Luminous flux LED [lm]              | 7833                                   |
| LED power [W]                       | 49,6                                   |
| Luminaire luminous flux [lm]        | 6482                                   |
| Power of luminaire [W]              | 51,8                                   |
| Luminaire's light efficiency [lm/W] | 125,1                                  |
| Color of the light [K]              | 4000                                   |
| CRI                                 | >95                                    |
| SDCM (LED sources)                  | 3                                      |
| Beam angle [°]                      | (C0-C180) / (C90-C270) - 99,6° / 99,6° |
| Protection against electric shock   | I                                      |
| Protection degree                   | IP65                                   |
| Voltage                             | 220240 V, 5060 Hz                      |
| Lifetime of LED sources [h]         | 60000                                  |
| Lx/By                               | L80/B10                                |
| Operating temperature range [°C]    | 5 ÷ 30                                 |
| Driver                              | standard on/off (E)                    |
| Power factor $\cos \phi$            | >0,95                                  |
| Circuit load capacity               | 16 (B10), 26 (B16), 23 (C10), 37 (C16) |