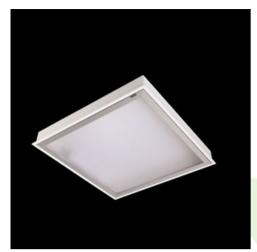

### **Description**

Luminary is recommended to be used in medical sector to illuminate such premises as: operating rooms, rooms designed for laparoscopic and endoscopic, surgeries and interventions, recovery rooms, dermatological offices and to illuminate blood collection centres, etc. Luminary designed to module suspended ceilings, equipped with the highly efficient LED panels. Luminary body made from steel sheet, powder coated in white. This product is manufactured in production plant which holds quality management system for medical devices ISO 13485. This is a medical device. Use it in accordance with the instructions for use.

#### Mechanical data

| Assembly         | mounted in module ceilings                |
|------------------|-------------------------------------------|
| Material         | steel sheet                               |
| Color            | white                                     |
| Diffuser         | SHMR (hardened anti-reflective mat glass) |
| Impact resistant | IK08                                      |
| Dimensions [mm]  | 596 x 596 x 76                            |