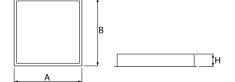

#### Mechanical data

| Assembly         | mounted in module ceilings                |
|------------------|-------------------------------------------|
| Material         | steel sheet                               |
| Color            | white                                     |
| Diffuser         | SHMR (hardened anti-reflective mat glass) |
| Impact resistant | IK08                                      |
| Dimensions [mm]  | 596 x 596 x 76                            |