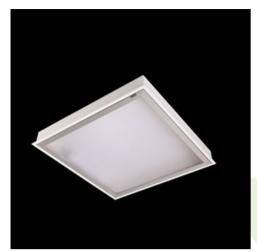

## **Description**

Luminary is recommended to be used in medical sector to illuminate such premises as: operating rooms, rooms designed for laparoscopic and endoscopic, surgeries and interventions, recovery rooms, dermatological offices and to illuminate blood collection centres, etc. Luminary designed to module suspended ceilings, equipped with the highly efficient LED panels. Luminary body made from steel sheet, powder coated in white. This product is manufactured in production plant which holds quality management system for medical devices ISO 13485. This is a medical device. Use it in accordance with the instructions for use.

#### Mechanical data

| Assembly         | mounted in module ceilings                |
|------------------|-------------------------------------------|
| Material         | steel sheet                               |
| Color            | white                                     |
| Diffuser         | SHMR (hardened anti-reflective mat glass) |
| Impact resistant | IK08                                      |
| Dimensions [mm]  | 596 x 596 x 76                            |