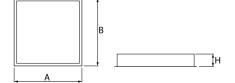

#### Mechanical data

| Assembly         | mounted in module ceilings                |
|------------------|-------------------------------------------|
| Material         | steel sheet                               |
| Color            | white                                     |
| Diffuser         | SHMR (hardened anti-reflective mat glass) |
| Impact resistant | IK08                                      |
| Dimensions [mm]  | 596 x 596 x 76                            |