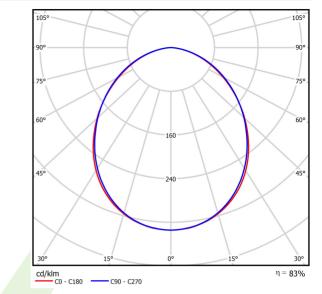

### Light and electrical data

| Light source                        | LED                                    |
|-------------------------------------|----------------------------------------|
| Luminous flux LED [lm]              | 5875                                   |
| LED power [W]                       | 37,2                                   |
| Luminaire luminous flux [lm]        | 4862                                   |
| Power of luminaire [W]              | 39,2                                   |
| Luminaire's light efficiency [lm/W] | 124                                    |
| Color of the light [K]              | 4000                                   |
| CRI                                 | >95                                    |
| SDCM (LED sources)                  | 3                                      |
| Beam angle [°]                      | (C0-C180) / (C90-C270) - 99,6° / 99,6° |
| Protection against electric shock   | I                                      |
| Protection degree                   | IP65                                   |
| Voltage                             | 220240 V, 5060 Hz                      |
| Lifetime of LED sources [h]         | 60000                                  |
| Lx/By                               | L80/B10                                |
| Operating temperature range [°C]    | 5 ÷ 30                                 |
| Driver                              | standard on/off (E)                    |
| Power factor $\cos \phi$            | >0,95                                  |
| Circuit load capacity               | 16 (B10), 26 (B16), 23 (C10), 37 (C16) |