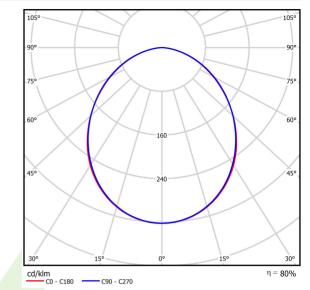

## Light and electrical data

| Light source                        | LED                                    |
|-------------------------------------|----------------------------------------|
| Luminous flux LED [lm]              | 15666                                  |
| LED power [W]                       | 99,2                                   |
| Luminaire luminous flux [lm]        | 12552                                  |
| Power of luminaire [W]              | 102,5                                  |
| Luminaire's light efficiency [lm/W] | 122,5                                  |
| Color of the light [K]              | 4000                                   |
| CRI                                 | >95                                    |
| SDCM (LED sources)                  | 3                                      |
| Beam angle [°]                      | (C0-C180) / (C90-C270) - 100° / 100,2° |
| Protection against electric shock   | I                                      |
| Protection degree                   | IP65                                   |
| Voltage                             | 220240 V, 5060 Hz                      |
| Lifetime of LED sources [h]         | 60000                                  |
| Lx/By                               | L80/B10                                |
| Operating temperature range [°C]    | 5 ÷ 30                                 |
| Driver                              | standard on/off (E)                    |
| Power factor $\cos \phi$            | >0,95                                  |
| Circuit load capacity               | 6 (B10), 10 (B16), 10 (C10), 17 (C16)  |

# A graph of light