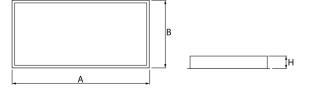

### Mechanical data

| Assembly         | mounted in module ceilings                 |
|------------------|--------------------------------------------|
| Material         | steel sheet                                |
| Color            | white                                      |
| Diffuser         | SLMR (laminated anti-reflective mat glass) |
| Impact resistant | IK08                                       |
| Dimensions [mm]  | 1196 x 596 x 76                            |