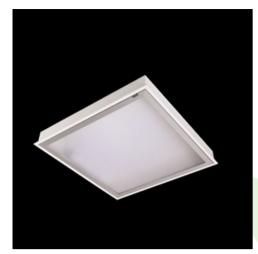

## **Description**

Luminary is recommended to be used in medical sector to illuminate such premises as: operating rooms, rooms designed for laparoscopic and endoscopic, surgeries and interventions, recovery rooms, dermatological offices and to illuminate blood collection centres, etc. Luminary designed to module suspended ceilings, equipped with the highly efficient LED panels. Luminary body made from steel sheet, powder coated in white. This product is manufactured in production plant which holds quality management system for medical devices ISO 13485. This is a medical device. Use it in accordance with the instructions for use.

### Mechanical data

| Assembly         | mounted in module ceilings                 |
|------------------|--------------------------------------------|
| Material         | steel sheet                                |
| Color            | white                                      |
| Diffuser         | SLMR (laminated anti-reflective mat glass) |
| Impact resistant | IK08                                       |
| Dimensions [mm]  | 1196 x 596 x 76                            |