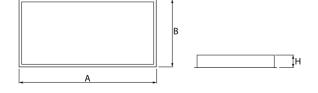

### Mechanical data

| Assembly         | mounted in module ceilings                 |
|------------------|--------------------------------------------|
| Material         | steel sheet                                |
| Color            | white                                      |
| Diffuser         | SLMR (laminated anti-reflective mat glass) |
| Impact resistant | IK08                                       |
| Dimensions [mm]  | 1196 x 596 x 76                            |