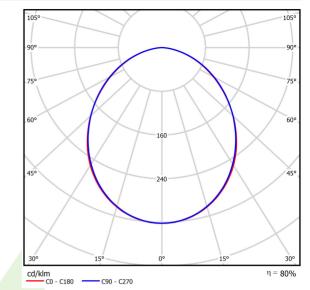

## Light and electrical data

| Light source                        | LED                                    |
|-------------------------------------|----------------------------------------|
| Luminous flux LED [lm]              | 11750                                  |
| LED power [W]                       | 72                                     |
| Luminaire luminous flux [lm]        | 9414                                   |
| Power of luminaire [W]              | 73,5                                   |
| Luminaire's light efficiency [lm/W] | 128,1                                  |
| Color of the light [K]              | 4000                                   |
| CRI                                 | >95                                    |
| SDCM (LED sources)                  | 3                                      |
| Beam angle [°]                      | (C0-C180) / (C90-C270) - 100° / 100,2° |
| Protection against electric shock   | I                                      |
| Protection degree                   | IP65                                   |
| Voltage                             | 220240 V, 5060 Hz                      |
| Lifetime of LED sources [h]         | 60000                                  |
| Lx/By                               | L80/B10                                |
| Operating temperature range [°C]    | 5 ÷ 30                                 |
| Driver                              | standard on/off (E)                    |
| Power factor $\cos \phi$            | >0,95                                  |
| Circuit load capacity               | 9 (B10), 15 (B16), 15 (C10), 24 (C16)  |