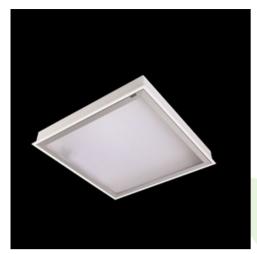

**Product: AGAT CLEAN ISO LED CRI95 10800 SLMR E IP65 940 KRG3K / 1200X600** 

Index: 19.4119.6441.34

## **Description**

Luminary is recommended to be used in medical sector to illuminate such premises as: operating rooms, rooms designed for laparoscopic and endoscopic, surgeries and interventions, recovery rooms, dermatological offices and to illuminate blood collection centres, etc. Luminary designed to module suspended ceilings, equipped with the highly efficient LED panels. Luminary body made from steel sheet, powder coated in white. This product is manufactured in production plant which holds quality management system for medical devices ISO 13485. This is a medical device. Use it in accordance with the instructions for use.

### Mechanical data

| Assembly         | mounted in module ceilings                 |
|------------------|--------------------------------------------|
| Material         | steel sheet                                |
| Color            | white                                      |
| Diffuser         | SLMR (laminated anti-reflective mat glass) |
| Impact resistant | IK08                                       |
| Dimensions [mm]  | 1196 x 596 x 76                            |