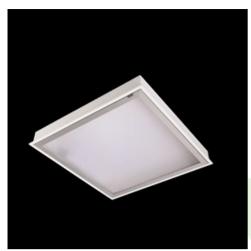

Product: AGAT CLEAN ISO LED CRI95 10800 SHMR E IP65 940 KRG3K / 1200X600

Index: 19.4119.5441.34

### **Description**

Luminary is recommended to be used in medical sector to illuminate such premises as: operating rooms, rooms designed for laparoscopic and endoscopic, surgeries and interventions, recovery rooms, dermatological offices and to illuminate blood collection centres, etc. Luminary designed to module suspended ceilings, equipped with the highly efficient LED panels. Luminary body made from steel sheet, powder coated in white. This product is manufactured in production plant which holds quality management system for medical devices ISO 13485. This is a medical device. Use it in accordance with the instructions for use.

#### Mechanical data

| Assembly         | mounted in module ceilings                |
|------------------|-------------------------------------------|
| Material         | steel sheet                               |
| Color            | white                                     |
| Diffuser         | SHMR (hardened anti-reflective mat glass) |
| Impact resistant | IK08                                      |
| Dimensions [mm]  | 1196 x 596 x 76                           |