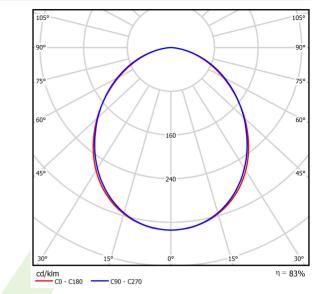

## Light and electrical data

| Light source                        | LED                                    |
|-------------------------------------|----------------------------------------|
| Luminous flux LED [lm]              | 11750                                  |
| LED power [W]                       | 72                                     |
| Luminaire luminous flux [lm]        | 9723                                   |
| Power of luminaire [W]              | 73,5                                   |
| Luminaire's light efficiency [lm/W] | 132,3                                  |
| Color of the light [K]              | 4000                                   |
| CRI                                 | >95                                    |
| SDCM (LED sources)                  | 3                                      |
| Beam angle [°]                      | (C0-C180) / (C90-C270) - 99,6° / 99,6° |
| Protection against electric shock   | I                                      |
| Protection degree                   | IP65                                   |
| Voltage                             | 220240 V, 5060 Hz                      |
| Lifetime of LED sources [h]         | 60000                                  |
| Lx/By                               | L80/B10                                |
| Operating temperature range [°C]    | 5 ÷ 30                                 |
| Driver                              | standard on/off (E)                    |
| Power factor cos φ                  | >0,95                                  |
| Circuit load capacity               | 9 (B10), 15 (B16), 15 (C10), 24 (C16)  |