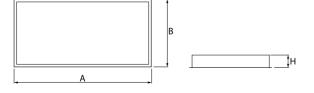

#### Mechanical data

| Assembly         | mounted in module ceilings                |
|------------------|-------------------------------------------|
| Material         | steel sheet                               |
| Color            | white                                     |
| Diffuser         | SHMR (hardened anti-reflective mat glass) |
| Impact resistant | IK08                                      |
| Dimensions [mm]  | 1196 x 596 x 76                           |