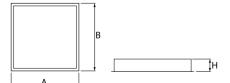

#### Mechanical data

| Assembly         | mounted in module ceilings                 |
|------------------|--------------------------------------------|
| Material         | steel sheet                                |
| Color            | white                                      |
| Diffuser         | SLMR (laminated anti-reflective mat glass) |
| Impact resistant | IK08                                       |
| Weight [kg]      | 7,27                                       |
| Dimensions [mm]  | 596 x 596 x 76                             |