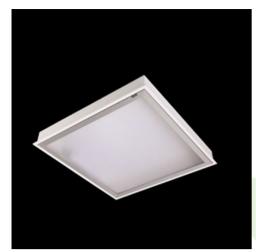

## **Description**

Luminary is recommended to be used in medical sector to illuminate such premises as: operating rooms, rooms designed for laparoscopic and endoscopic, surgeries and interventions, recovery rooms, dermatological offices and to illuminate blood collection centres, etc. Luminary designed to module suspended ceilings, equipped with the highly efficient LED panels. Luminary body made from steel sheet, powder coated in white. This product is manufactured in production plant which holds quality management system for medical devices ISO 13485. This is a medical device. Use it in accordance with the instructions for use.

#### Mechanical data

| Assembly         | mounted in module ceilings                 |
|------------------|--------------------------------------------|
| Material         | steel sheet                                |
| Color            | white                                      |
| Diffuser         | SLMR (laminated anti-reflective mat glass) |
| Impact resistant | IK08                                       |
| Weight [kg]      | 7,27                                       |
| Dimensions [mm]  | 596 x 596 x 76                             |