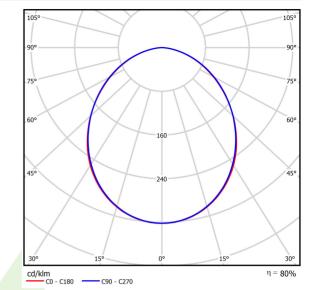

### Light and electrical data

| Light source                        | LED                                    |
|-------------------------------------|----------------------------------------|
| Luminous flux LED [lm]              | 7833                                   |
| LED power [W]                       | 49,6                                   |
| Luminaire luminous flux [lm]        | 6276                                   |
| Power of luminaire [W]              | 51,8                                   |
| Luminaire's light efficiency [lm/W] | 121,2                                  |
| Color of the light [K]              | 4000                                   |
| CRI                                 | >95                                    |
| SDCM (LED sources)                  | 3                                      |
| Beam angle [°]                      | (C0-C180) / (C90-C270) - 100° / 100,2° |
| Protection against electric shock   | 1                                      |
| Protection degree                   | IP65                                   |
| Voltage                             | 220240 V, 5060 Hz                      |
| Lifetime of LED sources [h]         | 60000                                  |
| Lx/By                               | L80/B10                                |
| Operating temperature range [°C]    | 5 ÷ 30                                 |
| Driver                              | standard on/off (E)                    |
| Power factor cos φ                  | >0,95                                  |
| Circuit load capacity               | 16 (B10), 26 (B16), 23 (C10), 37 (C16) |