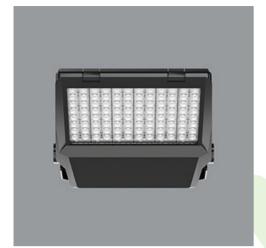

#### Product: NUMANCIA M PRO LED 35000 SH SUPER-NARROW E IP66 12 740 Index: 19.4115.5471.12

## Description

Technical floodlight for big spaces. Can be used as indoor or outdoor luminaire at high heights where top light distribution control is required. Ideal for outdoor industrial areas, loading bays, car parks, recreational sports facilities and outdoor open areas. Designed for wall surface mounted, with specific stirrup construction that eases installation. Luminaire body built in die-cast aluminium with protective hardened glass and finish in RAL 9023 (dark grey). Tool-free and fast access to inner parts. Luminaire has a high environment protection of IP65 and IK09 impact resistant, is also provided with inner pressure balancing system. Luminaire adds in an PMMA lens system and multiple optical distributions. Luminaire built-in an Electronic Control Gear.