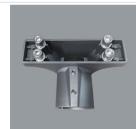

### Accessories

#### Index 19.2212.0001.12

Name Adapter for mounting FL2 & FL4 Numancia EP4CKINGR00001 RAL9023

Luminous flux tolerance +/- 10%. Power tolerance +/- 10%. Technical data may be changed. Photos of the luminaires may differ from reality. Date of last update: 22-08-2025