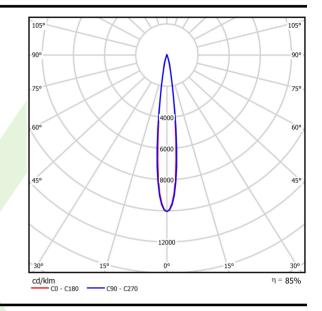

# A graph of light

## Light and electrical data

| Light source                              | LED                                       |
|-------------------------------------------|-------------------------------------------|
| Luminous flux LED [lm]                    | 34694,6                                   |
| LED power [W]                             | 169,8                                     |
| Luminaire luminous flux [lm]              | 29525                                     |
| Power of luminaire [W]                    | 190,2                                     |
| Luminaire's light efficiency [lm/W]       | 155,2                                     |
| Color of the light [K]                    | 4000                                      |
| CRI                                       | >70                                       |
| SDCM (LED sources)                        | 3                                         |
| Beam angle [°]                            | (C0-C180) / (C90-C270) - 12,8° /<br>13,4° |
| Photobiological risk class (IEC/EN 62471) | RG0                                       |
| Protection against electric shock         | I                                         |
| Protection degree                         | IP66                                      |
| Voltage                                   | 220240 V, 5060 Hz                         |
| Lifetime of LED sources [h]               | 100000                                    |
| Lx/By                                     | L80/B10                                   |
| Operating temperature range [°C]          | -40 ÷ 35                                  |
| Driver                                    | standard on/off (E)                       |
| Power factor $\cos \phi$                  | >0,95                                     |
| Circuit load capacity                     | 4 (B10), 6 (B16), 7 (C10), 11 (C16)       |