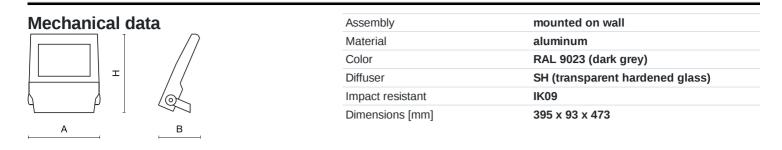

## Light and electrical data

| Light source                              | LED                                       |
|-------------------------------------------|-------------------------------------------|
| Luminous flux LED [lm]                    | 34694,6                                   |
| LED power [W]                             | 169,8                                     |
| Luminaire luminous flux [lm]              | 29525                                     |
| Power of luminaire [W]                    | 190,2                                     |
| Luminaire's light efficiency [lm/W]       | 155,2                                     |
| Color of the light [K]                    | 4000                                      |
| CRI                                       | >70                                       |
| SDCM (LED sources)                        | 3                                         |
| Beam angle [°]                            | (C0-C180) / (C90-C270) - 12,8° /<br>13,4° |
| Photobiological risk class (IEC/EN 62471) | RG0                                       |
| Protection against electric shock         | I                                         |
| Protection degree                         | IP66                                      |
| Voltage                                   | 220240 V, 5060 Hz                         |
| Lifetime of LED sources [h]               | 100000                                    |
| Lx/By                                     | L80/B10                                   |
| Operating temperature range [°C]          | -40 ÷ 35                                  |
| Driver                                    | standard on/off (E)                       |
| Power factor $\cos \phi$                  | >0,95                                     |
| Circuit load capacity                     | 4 (B10), 6 (B16), 7 (C10), 11 (C16)       |