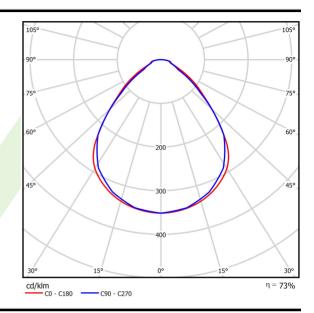

## Light and electrical data

| Light source                              | LED                                   |
|-------------------------------------------|---------------------------------------|
| Luminous flux LED [lm]                    | 18702                                 |
| LED power [W]                             | 87,2                                  |
| Luminaire luminous flux [lm]              | 13746                                 |
| Power of luminaire [W]                    | 97,7                                  |
| Luminaire's light efficiency [lm/W]       | 140,7                                 |
| Color of the light [K]                    | 4000                                  |
| CRI                                       | >80                                   |
| SDCM (LED sources)                        | 3                                     |
| Beam angle [°]                            | (C0-C180) / (C90-C270) - 89° / 89°    |
| Photobiological risk class (IEC/EN 62471) | RG0                                   |
| Protection against electric shock         | I                                     |
| Protection degree                         | IP65                                  |
| Voltage                                   | 220240 V, 5060 Hz                     |
| Lifetime of LED sources [h]               | 100000                                |
| Lx/By                                     | L80/B10                               |
| Operating temperature range [°C]          | 5 ÷ 30                                |
| Driver                                    | standard on/off (E)                   |
| Power factor $\cos \phi$                  | >0,95                                 |
| Circuit load capacity                     | 7 (B10), 12 (B16), 12 (C10), 19 (C16) |

# A graph of light