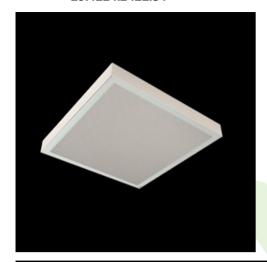

### **Description**

Luminary dedicated for the clean rooms of increased cleanliness class ISO 5-6. Surface mounted luminary equipped in highly efficient LED panels. Luminary body made from steel sheet, powder coated in white. Its characteristic feature is lack of aluminum frame what allows to exclude the unwished-for contamination in clean rooms. There are no visible elements joining the diffuser and the luminary body.

| Mechanical data | Assembly         | surface mounted on ceiling                                        |
|-----------------|------------------|-------------------------------------------------------------------|
|                 | Material         | steel sheet                                                       |
|                 | Color            | RAL 9016 (white)                                                  |
| B               | Diffuser         | Micro-PRM SL (micro-prismatic diffuser PMMA with laminated glass) |
| Δ               | Impact resistant | IK08                                                              |
| <del></del>     | Dimensions [mm]  | 1174 x 574 x 69                                                   |