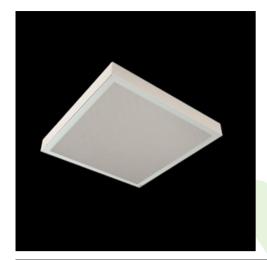

### **Description**

Luminary dedicated for the clean rooms of increased cleanliness class ISO 5-6. Surface mounted luminary equipped in highly efficient LED panels. Luminary body made from steel sheet, powder coated in white. Its characteristic feature is lack of aluminum frame what allows to exclude the unwished-for contamination in clean rooms. There are no visible elements joining the diffuser and the luminary body.

| Mechanical data | Assembly         | surface mounted on ceiling                                        |
|-----------------|------------------|-------------------------------------------------------------------|
|                 | Material         | steel sheet                                                       |
|                 | Color            | RAL 9016 (white)                                                  |
| B               | Diffuser         | Micro-PRM SL (micro-prismatic diffuser PMMA with laminated glass) |
| Δ               | Impact resistant | IK08                                                              |
| <del></del>     | Dimensions [mm]  | 1174 x 574 x 69                                                   |