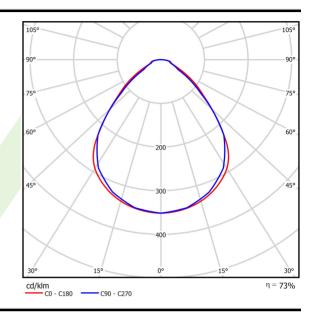

## Light and electrical data

| Light source                              | LED                                   |
|-------------------------------------------|---------------------------------------|
| Luminous flux LED [lm]                    | 17766                                 |
| LED power [W]                             | 87,2                                  |
| Luminaire luminous flux [lm]              | 13058                                 |
| Power of luminaire [W]                    | 97,7                                  |
| Luminaire's light efficiency [lm/W]       | 133,7                                 |
| Color of the light [K]                    | 3000                                  |
| CRI                                       | >80                                   |
| SDCM (LED sources)                        | 3                                     |
| Beam angle [°]                            | (C0-C180) / (C90-C270) - 89° / 89°    |
| Photobiological risk class (IEC/EN 62471) | RG0                                   |
| Protection against electric shock         | I                                     |
| Protection degree                         | IP65                                  |
| Voltage                                   | 220240 V, 5060 Hz                     |
| Lifetime of LED sources [h]               | 100000                                |
| Lx/By                                     | L80/B10                               |
| Operating temperature range [°C]          | 5 ÷ 30                                |
| Driver                                    | standard on/off (E)                   |
| Power factor cos φ                        | >0,95                                 |
| Circuit load capacity                     | 7 (B10), 12 (B16), 12 (C10), 19 (C16) |

# A graph of light