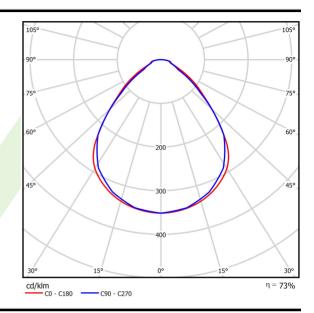

## Light and electrical data

| Light source                              | LED                                   |
|-------------------------------------------|---------------------------------------|
| Luminous flux LED [lm]                    | 14026                                 |
| LED power [W]                             | 65,4                                  |
| Luminaire luminous flux [lm]              | 10309                                 |
| Power of luminaire [W]                    | 73,2                                  |
| Luminaire's light efficiency [lm/W]       | 140,8                                 |
| Color of the light [K]                    | 4000                                  |
| CRI                                       | >80                                   |
| SDCM (LED sources)                        | 3                                     |
| Beam angle [°]                            | (C0-C180) / (C90-C270) - 89° / 89°    |
| Photobiological risk class (IEC/EN 62471) | RG0                                   |
| Protection against electric shock         | I                                     |
| Protection degree                         | IP65                                  |
| Voltage                                   | 220240 V, 5060 Hz                     |
| Lifetime of LED sources [h]               | 100000                                |
| Lx/By                                     | L80/B10                               |
| Operating temperature range [°C]          | 5 ÷ 30                                |
| Driver                                    | standard on/off (E)                   |
| Power factor cos φ                        | >0,95                                 |
| Circuit load capacity                     | 12(B10), 20 (B16), 19 (C10), 31 (C16) |