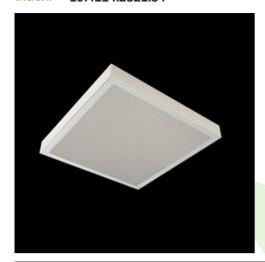

Product: RUBIN CLEAN CLASS 5-6 NO FRAME LED 13200 MICRO-PRM SL E IP65 34 840 KRG3K / 1174X574MM Index: 19.4114.2321.34

### **Description**

Luminary dedicated for the clean rooms of increased cleanliness class ISO 5-6. Surface mounted luminary equipped in highly efficient LED panels. Luminary body made from steel sheet, powder coated in white. Its characteristic feature is lack of aluminum frame what allows to exclude the unwished-for contamination in clean rooms. There are no visible elements joining the diffuser and the luminary body.

| Mechanical data | Assembly         | surface mounted on ceiling                                        |
|-----------------|------------------|-------------------------------------------------------------------|
|                 | Material         | steel sheet                                                       |
|                 | Color            | RAL 9016 (white)                                                  |
| B               | Diffuser         | Micro-PRM SL (micro-prismatic diffuser PMMA with laminated glass) |
| Δ               | Impact resistant | IK08                                                              |
| <del></del>     | Dimensions [mm]  | 1174 x 574 x 69                                                   |