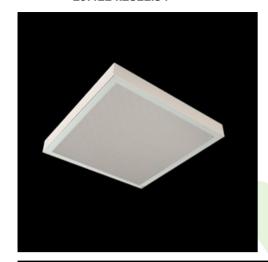

Product: RUBIN CLEAN CLASS 5-6 NO FRAME LED 13200 MICRO-PRM SL E IP65 34 830 KRG3K / 1174X574MM Index: 19.4114.2311.34

## **Description**

Luminary dedicated for the clean rooms of increased cleanliness class ISO 5-6. Surface mounted luminary equipped in highly efficient LED panels. Luminary body made from steel sheet, powder coated in white. Its characteristic feature is lack of aluminum frame what allows to exclude the unwished-for contamination in clean rooms. There are no visible elements joining the diffuser and the luminary body.

| Mechanical data | Assembly         | surface mounted on ceiling                                        |
|-----------------|------------------|-------------------------------------------------------------------|
|                 | Material         | steel sheet                                                       |
|                 | Color            | RAL 9016 (white)                                                  |
| B               | Diffuser         | Micro-PRM SL (micro-prismatic diffuser PMMA with laminated glass) |
| Δ               | Impact resistant | IK08                                                              |
| <del></del>     | Dimensions [mm]  | 1174 x 574 x 69                                                   |