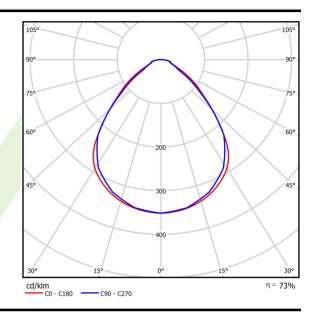

## Light and electrical data

| Light source                              | LED                                   |
|-------------------------------------------|---------------------------------------|
| Luminous flux LED [lm]                    | 13326                                 |
| LED power [W]                             | 65,4                                  |
| Luminaire luminous flux [lm]              | 9795                                  |
| Power of luminaire [W]                    | 73,2                                  |
| Luminaire's light efficiency [lm/W]       | 133,8                                 |
| Color of the light [K]                    | 3000                                  |
| CRI                                       | >80                                   |
| SDCM (LED sources)                        | 3                                     |
| Beam angle [°]                            | (C0-C180) / (C90-C270) - 89° / 89°    |
| Photobiological risk class (IEC/EN 62471) | RG0                                   |
| Protection against electric shock         | I                                     |
| Protection degree                         | IP65                                  |
| Voltage                                   | 220240 V, 5060 Hz                     |
| Lifetime of LED sources [h]               | 100000                                |
| Lx/By                                     | L80/B10                               |
| Operating temperature range [°C]          | 5 ÷ 30                                |
| Driver                                    | standard on/off (E)                   |
| Power factor cos φ                        | >0,95                                 |
| Circuit load capacity                     | 12(B10), 20 (B16), 19 (C10), 31 (C16) |

# A graph of light