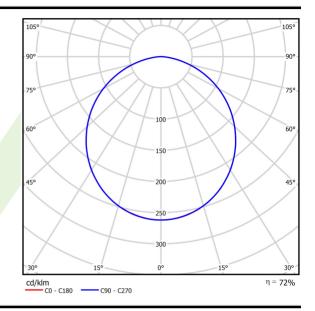

# Light and electrical data

| Light source                              | LED                                         |  |
|-------------------------------------------|---------------------------------------------|--|
| Luminous flux LED [lm]                    | 5343,4                                      |  |
| LED power [W]                             | 24,8                                        |  |
| Luminaire luminous flux [lm]              | 3853                                        |  |
| Power of luminaire [W]                    | 27,8                                        |  |
| Luminaire's light efficiency [lm/W]       | 138,6                                       |  |
| Color of the light [K]                    | 4000                                        |  |
| CRI                                       | >80                                         |  |
| SDCM (LED sources)                        | 3                                           |  |
| Beam angle [°]                            | (C0-C180) / (C90-C270) - 109,6° /<br>109,6° |  |
| Photobiological risk class (IEC/EN 62471) | RG0                                         |  |
| Protection against electric shock         | I                                           |  |
| Protection degree                         | IP65                                        |  |
| Voltage                                   | 220240 V, 5060 Hz                           |  |
| Lifetime of LED sources [h]               | 100000                                      |  |
| Lx/By                                     | L80/B10                                     |  |
| Operating temperature range [°C]          | 5 ÷ 30                                      |  |
| Driver                                    | standard on/off (E)                         |  |
| Power factor cos φ                        | >0,95                                       |  |
|                                           |                                             |  |

# A graph of light