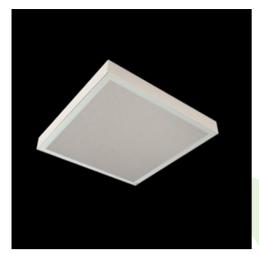

## **Description**

Luminary dedicated for the clean rooms of increased cleanliness class ISO 5-6. Surface mounted luminary equipped in highly efficient LED panels. Luminary body made from steel sheet, powder coated in white. Its characteristic feature is lack of aluminum frame what allows to exclude the unwished-for contamination in clean rooms. There are no visible elements joining the diffuser and the luminary body.

| Mechanical data                                                                                                                                                                                                                                                                                                                                                                                                                                                                                                                                                                                                                                                                                                                                                                                                                                                                                                                                                                                                                                                                                                                                                                                                                                                                                                                                                                                                                                                                                                                                                                                                                                                                                                                                                                                                                                                                                                                                                                                                                                                                                                                | Assembly         | surface mounted on ceiling |
|--------------------------------------------------------------------------------------------------------------------------------------------------------------------------------------------------------------------------------------------------------------------------------------------------------------------------------------------------------------------------------------------------------------------------------------------------------------------------------------------------------------------------------------------------------------------------------------------------------------------------------------------------------------------------------------------------------------------------------------------------------------------------------------------------------------------------------------------------------------------------------------------------------------------------------------------------------------------------------------------------------------------------------------------------------------------------------------------------------------------------------------------------------------------------------------------------------------------------------------------------------------------------------------------------------------------------------------------------------------------------------------------------------------------------------------------------------------------------------------------------------------------------------------------------------------------------------------------------------------------------------------------------------------------------------------------------------------------------------------------------------------------------------------------------------------------------------------------------------------------------------------------------------------------------------------------------------------------------------------------------------------------------------------------------------------------------------------------------------------------------------|------------------|----------------------------|
|                                                                                                                                                                                                                                                                                                                                                                                                                                                                                                                                                                                                                                                                                                                                                                                                                                                                                                                                                                                                                                                                                                                                                                                                                                                                                                                                                                                                                                                                                                                                                                                                                                                                                                                                                                                                                                                                                                                                                                                                                                                                                                                                | Material         | steel sheet                |
|                                                                                                                                                                                                                                                                                                                                                                                                                                                                                                                                                                                                                                                                                                                                                                                                                                                                                                                                                                                                                                                                                                                                                                                                                                                                                                                                                                                                                                                                                                                                                                                                                                                                                                                                                                                                                                                                                                                                                                                                                                                                                                                                | Color            | RAL 9016 (white)           |
| B                                                                                                                                                                                                                                                                                                                                                                                                                                                                                                                                                                                                                                                                                                                                                                                                                                                                                                                                                                                                                                                                                                                                                                                                                                                                                                                                                                                                                                                                                                                                                                                                                                                                                                                                                                                                                                                                                                                                                                                                                                                                                                                              | Diffuser         | SLM (laminated mat glass)  |
| THE STATE OF THE S | Impact resistant | IK08                       |
| A                                                                                                                                                                                                                                                                                                                                                                                                                                                                                                                                                                                                                                                                                                                                                                                                                                                                                                                                                                                                                                                                                                                                                                                                                                                                                                                                                                                                                                                                                                                                                                                                                                                                                                                                                                                                                                                                                                                                                                                                                                                                                                                              | Dimensions [mm]  | 1174 x 274 x 69            |